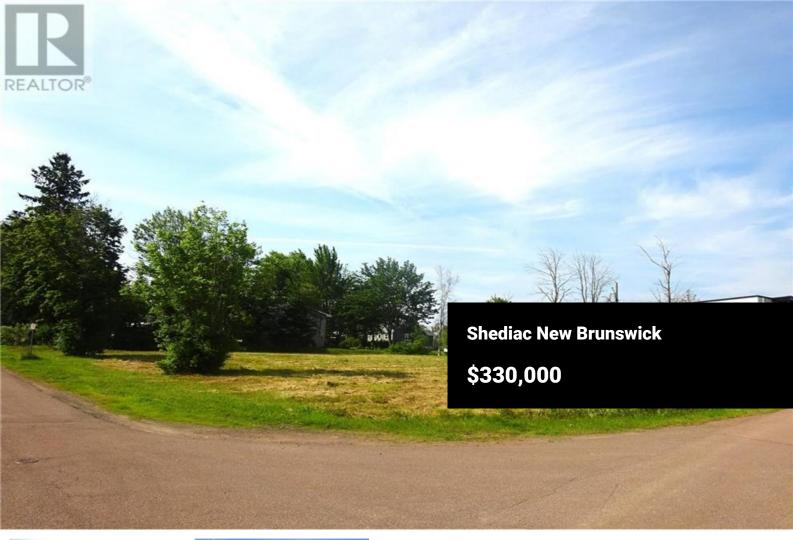

APPROX +-0.42 ACRES OF LAND! ATTENTION ALL BUILDERS & DEVELOPERS! DON'T MISS OUT ON THIS RARE PIECE OF LAND WHICH IS WITHIN WALKING DISTANCE TO THE WATER, IS LOCATED IN A PRIME RESIDENTIAL AREA AND IS AWAITING DEVELOPMENT ON GALLAGHER STREET IN SHEDIAC! Zoning is R-1. Build your dream home with a partial view of Shediac Bay and be situated in close proximity to the Yacht Club, John Lyon's park, adjacent to walking trails, schools, shopping, restaurants and all other amenities package. There is access for Municipal Water and Sewer! The property is located on a corner lot with streets surrounding the property on 3 sides. There are no unimpeded views so the property will get lots of sun. It is approx, a 5-8 minute drive to Parlee Beach Provincial Park and the Pointe du Chene wharf, a 20 minute drive to the Airport and a 25 minute drive to Moncton! For more information please call your REALTOR(R) today! (id:6769)