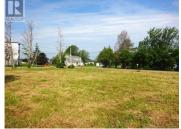

APPROX +-0.42 ACRES OF LAND! ATTENTION ALL BUILDERS & DEVELOPERS! DON'T MISS OUT ON THIS RARE PIECE OF LAND WHICH IS WITHIN WALKING DISTANCE TO THE WATER, IS LOCATED IN A PRIME RESIDENTIAL AREA AND IS AWAITING DEVELOPMENT ON GALLAGHER STREET IN SHEDIAC! Zoning is R-1. Build your dream home with a partial view of Shediac Bay and be situated in close proximity to the Yacht Club, John Lyon's park, adjacent to walking trails, schools, shopping, restaurants and all other amenities package. There is access for Municipal Water and Sewer! The property is located on a corner lot with streets surrounding the property on 3 sides. There are no unimpeded views so the property will get lots of sun. It is approx, a 5-8 minute drive to Parlee Beach Provincial Park and the Pointe du Chene wharf, a 20 minute drive to the Airport and a 25 minute drive to Moncton! For more information please call your REALTOR(R) today! (id:6769)