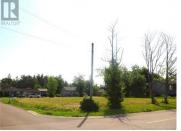

APPROX +-0.42 ACRES OF LAND! ATTENTION ALL BUILDERS & DEVELOPERS! DON'T MISS OUT ON THIS RARE PIECE OF LAND WHICH IS WITHIN WALKING DISTANCE TO THE WATER, IS LOCATED IN A PRIME RESIDENTIAL AREA AND IS AWAITING DEVELOPMENT ON GALLAGHER STREET IN SHEDIAC! Zoning is R-1. Build your dream home with a partial view of Shediac Bay and be situated in close proximity to the Yacht Club, John Lyon's park, adjacent to walking trails, schools, shopping, restaurants and all other amenities package. There is access for Municipal Water and Sewer! The property is located on a corner lot with streets surrounding the property on 3 sides. There are no unimpeded views so the property will get lots of sun. It is approx, a 5-8 minute drive to Parlee Beach Provincial Park and the Pointe du Chene wharf, a 20 minute drive to the Airport and a 25 minute drive to Moncton! For more information please call your REALTOR(R) today! (id:6769)