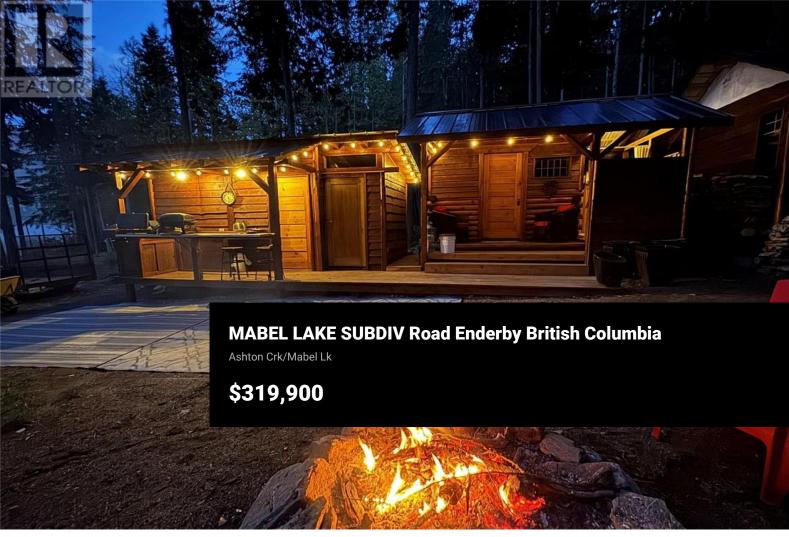

Mabel Lake Semi-Waterfront - Freehold! Rare 1/3-acre semi-lakefront gem on Mabel Lake's tranquil west side with stunning lake views, dedicated lake access, and true freehold ownership--no leases, strata, or HOA fees! Features include a 2024-professionally installed boat buoy, outdoor kitchen with Irg propane fridge, hot/cold water, washroom with pit toilet, sink, and shower, plus a solar power setup with USB ports and generator wiring. Bonus rustic cabin, shop (convertible to bunkie), sawmill, water cistern, and septic field prep is done. Power at lot line. Backs onto Crown Land with year-round access, endless trails, and close to golf, dining and airpark. Optional items: generator, tractor, beams, window package. Breathe. Build. Belong. Opportunities like this are rare! (id:6769)