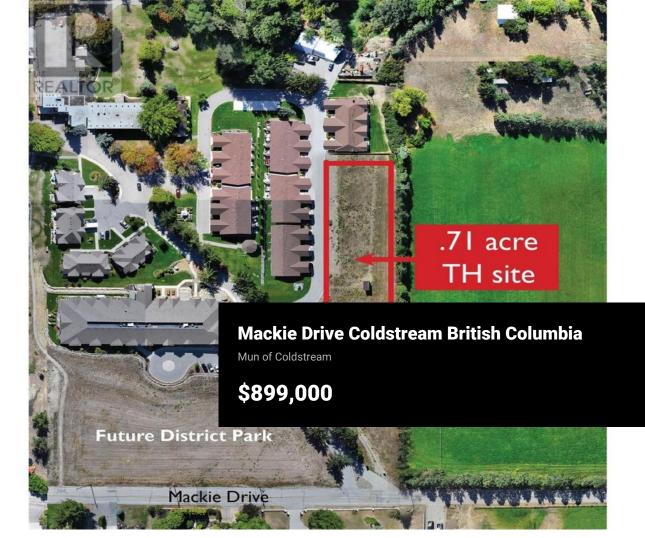

RE/MAX Kelowna 100-1553 Harvey Avenue Kelowna, BC, Canada

×××

.71 acre Townhouse site within Coldstream Meadows 55+ community. The zoning supports 12 new TH units. Neighboring TH's are rented or owner-occupied. There is a waiting list for rentals and when units come on the they sell quickly. This is a very popular retirement community located in a peaceful safe country setting, yet just minutes to downtown Vernon. 5 mins to Kal Lake and Kal Prov Park and 15 mins to Predator Ridge Golf. Just 30 mins to Kelowna Airport. Property taxes are estimated please verify. (id:6769)