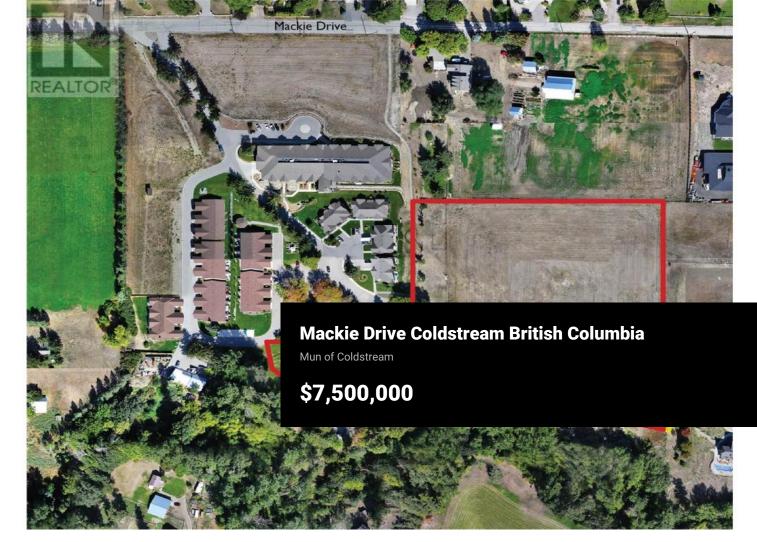

RE/MAX Kelowna 100-1553 Harvey Avenue Kelowna, BC, Canada Incredible opportunity to develop 55+ multifamily housing in a unique location in the heart of the sunny Okanagan just minutes from everything yet nestled in a quiet country community of Coldstream. #0 mis from Kelowna Airport and 10 mins from downtown Vernon. All season recreation available within 15-30 mins including Kal Lake, Kalamalka Prov Park (hiking and biking trails), Predator Ridge Golf and Silver Star Ski Resort. There are currently 75 starts units rented and owner occupied. All services are to the lot line. You are buying about 16 acres of land with beautiful vistas in all directions, of which approx. 8 acres are developable. The zoning allows a maximum of an additional 390 units. This site is very unique, considering the size, location and zoning. All enquiries are invited. (id:6769)