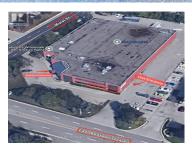

## 20 East Beaver Creek Road Main Fl Richmond Hill Beaver Creek Business Park Ontario

Beaver Creek Business Park

\$20

## BAY STREET GROUP INC., Brokerage

Location! Location!! Prime Direct Street Exposure On Prestigious Beaver Creek Location.Part Of Main Floor Office Area. Can Be Used For Office, Show Room..

\*\*\*Floor Plan Attached\*\* Floor Plans Are For Reference. Easy Access To Highway 404 & 407 And Transit. Ample Surface Parking Available. Many Amenities In The Immediate Area Including Restaurants, Shopping, Banks And Gas Stations. (id:6769)