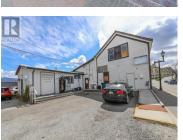

## Main Street Summerland British Columbia Main Town

\$949,000

REALTO

Prime real estate opportunity in downtown Summerland! This listing features two commercial buildings on separate titles, housing 4 lease spaces occupied by excellent tenants offering a variety of retail, public administration, and service businesses. Situated on a high-traffic corner site on Main Street, these well-maintained buildings provide a gainful investment with low expenses. Perfect for investors looking to secure stable rental income and capitalize on the growing community of Summerland. Don't miss out on this chance to own a piece of valuable property with promising future prospects. Contact the listing brokerage for more information. (id:6769)