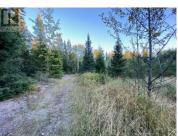

## DL7871 TAKLA FOREST Road N 1/2 OF Prince George British Columbia

179 Acres of peaceful, private, treed land in the ALR, ready for your dreams of an off-grid lifestyle, yet only 31 minutes / 31 kms to downtown Prince George! Potential for merchantable timber and gravel in north half - Buyer to verify. Gorgeous mountain views to E & SE. Neighboring farms suggest this property may be suitable for clearing & creating an operating farm. Outdoor recreation nearby includes the Ness Lake Public Beach & Public Boat Launch, Eskers Regional Park, and many lakes to go fishing. Permitted Land Uses for Rural 3 (Ru3) Zoning includes Agriculture, Forestry, Residential-Single Family & more. Lot size from Tax Report (Buyer to verify). Also listed under Residential MLS(R)# R2910114. Adjacent 135-acre property for sale at \$250,000 - see Commercial MLS(R)# C8061931 or Residential MLS(R)# R2910117. (id:6769)