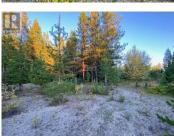

## DL7871 TAKLA FOREST Road N 1/2 OF Prince George British Columbia

179 Acres of peaceful, private, treed land in the ALR, ready for your dreams of an off-grid lifestyle, yet only 31 minutes / 31 kms to downtown Prince George! Potential for merchantable timber and gravel in north half - Buyer to verify. Gorgeous mountain views to E & SE. Neighboring farms suggest this property may be suitable for clearing & creating an operating farm. Outdoor recreation nearby includes the Ness Lake Public Beach & Public Boat Launch, Eskers Regional Park, and many lakes to go fishing. Permitted Land Uses for Rural 3 (Ru3) Zoning includes Agriculture, Forestry, Residential-Single Family & more. Lot size from Tax Report (Buyer to verify). Also listed under Residential MLS(R)# R2910114. Adjacent 135-acre property for sale at \$250,000 - see Commercial MLS(R)# C8061931 or Residential MLS(R)# R2910117. (id:6769)