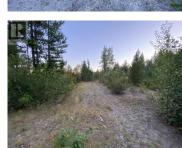

## DL7871 TAKLA FOREST Road N 1/2 OF Prince George British Columbia

179 Acres of peaceful, private, treed land in the ALR, ready for your dreams of an off-grid lifestyle, yet only 31 minutes / 31 kms to downtown Prince George! Potential for merchantable timber and gravel in north half - Buyer to verify. Gorgeous mountain views to E & SE. Neighboring farms suggest this property may be suitable for clearing & creating an operating farm. Outdoor recreation nearby includes the Ness Lake Public Beach & Public Boat Launch, Eskers Regional Park, and many lakes to go fishing. Permitted Land Uses for Rural 3 (Ru3) Zoning includes Agriculture, Forestry, Residential-Single Family & more. Lot size from Tax Report (Buyer to verify). Also listed under Residential MLS(R)# R2910114. Adjacent 135-acre property for sale at \$250,000 - see Commercial MLS(R)# C8061931 or Residential MLS(R)# R2910117. (id:6769)