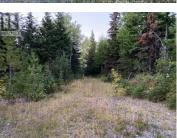

## DL7871 TAKLA FOREST Road N 1/2 OF Prince George British Columbia

179 Acres of peaceful, private, treed land in the ALR, ready for your dreams of an off-grid lifestyle, yet only 31 minutes / 31 kms to downtown Prince George! Potential for merchantable timber and gravel in north half - Buyer to verify. Gorgeous mountain views to E & SE. Neighboring farms suggest this property may be suitable for clearing & creating an operating farm. Outdoor recreation nearby includes the Ness Lake Public Beach & Public Boat Launch, Eskers Regional Park, and many lakes to go fishing. Permitted Land Uses for Rural 3 (Ru3) Zoning includes Agriculture, Forestry, Residential-Single Family & more. Lot size from Tax Report (Buyer to verify). Also listed under Residential MLS(R)# R2910114. Adjacent 135-acre property for sale at \$250,000 - see Commercial MLS(R)# C8061931 or Residential MLS(R)# R2910117. (id:6769)