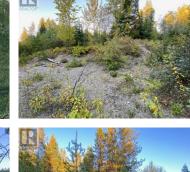

## DL7871 TAKLA FOREST Road N 1/2 OF Prince George British Columbia

179 Acres of peaceful, private, treed land in the ALR, ready for your dreams of an off-grid lifestyle, yet only 31 minutes / 31 kms to downtown Prince George! Potential for merchantable timber and gravel in north half - Buyer to verify. Gorgeous mountain views to E & SE. Neighboring farms suggest this property may be suitable for clearing & creating an operating farm. Outdoor recreation nearby includes the Ness Lake Public Beach & Public Boat Launch, Eskers Regional Park, and many lakes to go fishing. Permitted Land Uses for Rural 3 (Ru3) Zoning includes Agriculture, Forestry, Residential-Single Family & more. Lot size from Tax Report (Buyer to verify). Also listed under Residential MLS(R)# R2910114. Adjacent 135-acre property for sale at \$250,000 - see Commercial MLS(R)# C8061931 or Residential MLS(R)# R2910117. (id:6769)