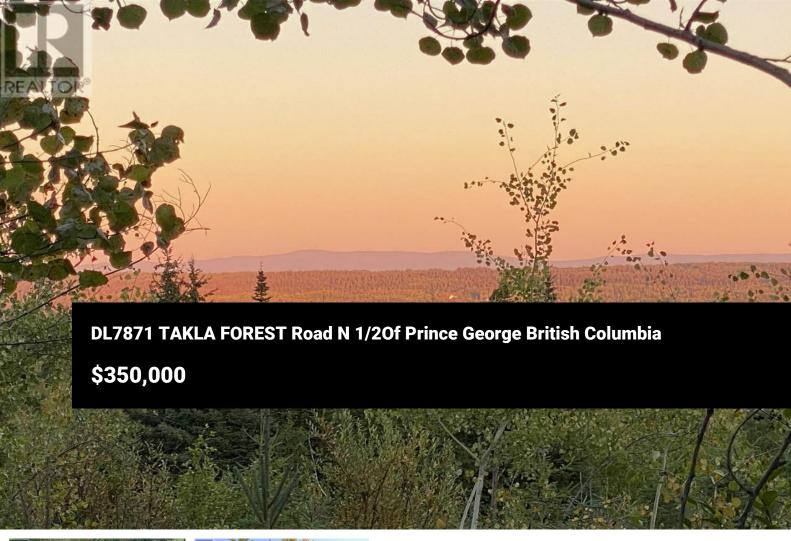

179 Acres of peaceful, private, treed land in the ALR, ready for your dreams of an off-grid lifestyle, yet only 31 minutes / 31 kms to downtown Prince George! Potential for merchantable timber and gravel in north half - Buyer to verify. Gorgeous mountain views to E & SE. Neighboring farms suggest this property may be suitable for clearing & creating an operating farm. Outdoor recreation nearby includes the Ness Lake Public Beach & Public Boat Launch, Eskers Regional Park, and many lakes to go fishing. Permitted Land Uses for Rural 3 (Ru3) Zoning includes Agriculture, Forestry, Residential-Single Family & more. Lot size from Tax Report (Buyer to verify). Also listed under Commercial MLS(R)# C8061928. Adjacent 135-acre property for sale at \$250,000 - see Residential MLS(R)# R2910117 or Commercial MLS(R)# C8061931. (id:6769)