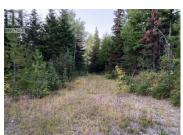

179 Acres of peaceful, private, treed land in the ALR, ready for your dreams of an off-grid lifestyle, yet only 31 minutes / 31 kms to downtown Prince George! Potential for merchantable timber and gravel in north half - Buyer to verify. Gorgeous mountain views to E & SE. Neighboring farms suggest this property may be suitable for clearing & creating an operating farm. Outdoor recreation nearby includes the Ness Lake Public Beach & Public Boat Launch, Eskers Regional Park, and many lakes to go fishing. Permitted Land Uses for Rural 3 (Ru3) Zoning includes Agriculture, Forestry, Residential-Single Family & more. Lot size from Tax Report (Buyer to verify). Also listed under Commercial MLS(R)# C8061928. Adjacent 135-acre property for sale at \$250,000 - see Residential MLS(R)# R2910117 or Commercial MLS(R)# C8061931. (id:6769)