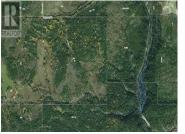

179 Acres of peaceful, private, treed land in the ALR, ready for your dreams of an off-grid lifestyle, yet only 31 minutes / 31 kms to downtown Prince George! Potential for merchantable timber and gravel in north half - Buyer to verify. Gorgeous mountain views to E & SE. Neighboring farms suggest this property may be suitable for clearing & creating an operating farm. Outdoor recreation nearby includes the Ness Lake Public Beach & Public Boat Launch, Eskers Regional Park, and many lakes to go fishing. Permitted Land Uses for Rural 3 (Ru3) Zoning includes Agriculture, Forestry, Residential-Single Family & more. Lot size from Tax Report (Buyer to verify). Also listed under Commercial MLS(R)# C8061928. Adjacent 135-acre property for sale at \$250,000 - see Residential MLS(R)# R2910117 or Commercial MLS(R)# C8061931. (id:6769)