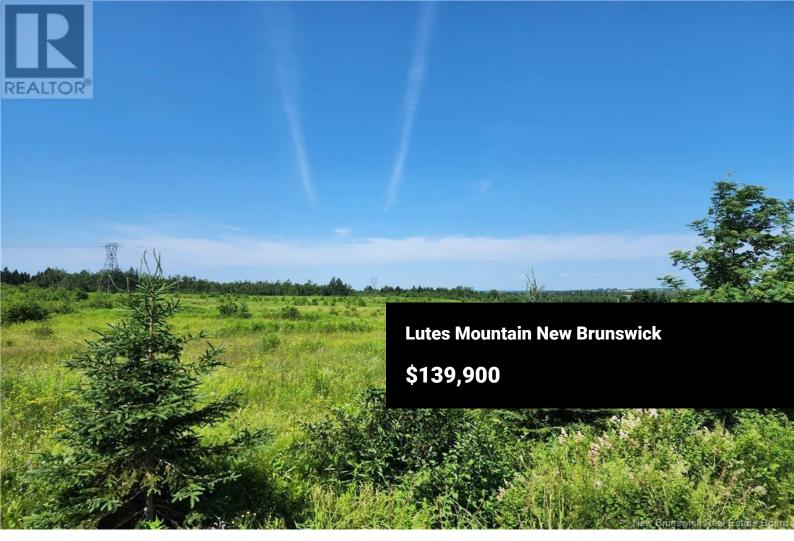

RE/MAX Kelowna 100-1553 Harvey Avenue Kelowna, BC, Canada Located in the Lutes Mountain area on Wills Rogers Road, this 1.96-acre clear lot offers fresh air, open skies, and a peaceful settingperfect for your dream home or retirement retreat. Enjoy breathtaking sunrises and sunsets, all while being just minutes from the conveniences of the city. A covenant is in place to protect your investment and preserve the charm of the area. Youre welcome to come walk the land and get a feel for itthis could be the perfect spot youve been waiting for! Dont miss out on this great opportunityreach out to your REALTOR(R) today! (id:6769)