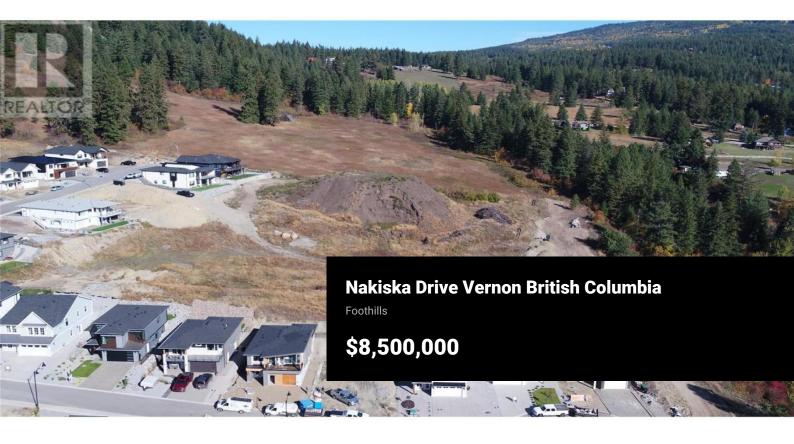

Experience the future of luxury living with our exceptional townhouse development in the prestigious foothills neighborhood of Keifer Estates. Surrounded by stunning views of the valley, rolling hills, and the captivating expanse of Kalamalka Lake, this prime Vernon location offers an unrivaled atmosphere of beauty and serenity. Our meticulously planned community presents an opportunity to create 71 remarkable residences, supported by two development permits. Whether you prefer the charm of 2-3 bedroom walk-up units or the spaciousness of 3-4 bedroom walkout designs, each home is envisioned to exceed expectations. Situated on approximately 3.8 acres, our development promises effortless access to the area's attractions, including the renowned Silver Star Ski Resort, just a short 20-minute drive away. Embrace the essence of modern foothills living in this dynamic and highly desirable locale. Moreover, our off-sites are complete, enhancing the appeal of this already impressive development site. Notably, it stands as one of the last build sites on the foot of Silver Star or east of Vernon, confirming its rarity and desirability. With the City of Vernon confirming the density, you can rest assured of the solidity of our commitment to excellence. Welcome to the future of luxury living at Keifer Estates. (id:6769)