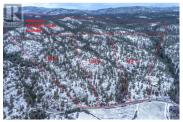

## \$2,500,000

RE/MAX

RE/MAX Kelowna 100-1553 Harvey Avenue Kelowna, BC, Canada 202.83 acres of stunning lakeview property with road frontage on North Naramata Rd. There are multiple sites for building a spectacular home, many acres of grassland, creeks, gulley's, this has it all. This is a very special property stretching east across the KVR trail with potential for subdivision or agricultural uses. Take at look at this acreage if only the best will do. This represents the price and opportunity to purchase lot B and the upper block. (id:6769)