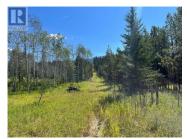

326 acres of gentle rolling terrain on 2 Titles (163 + 163 acres). Located approximately 15 minutes from Falkland the land has a new perimeter fence ready for your livestock. Access to water is from several ponds located on the property. The two parcels have been select logged opening up the land for good grazing. Great building sites offering valley views with good sun exposure. Have your own private retreat for a home site or recreation located close to Pillar lake and within an hour of Vernon. (id:6769)