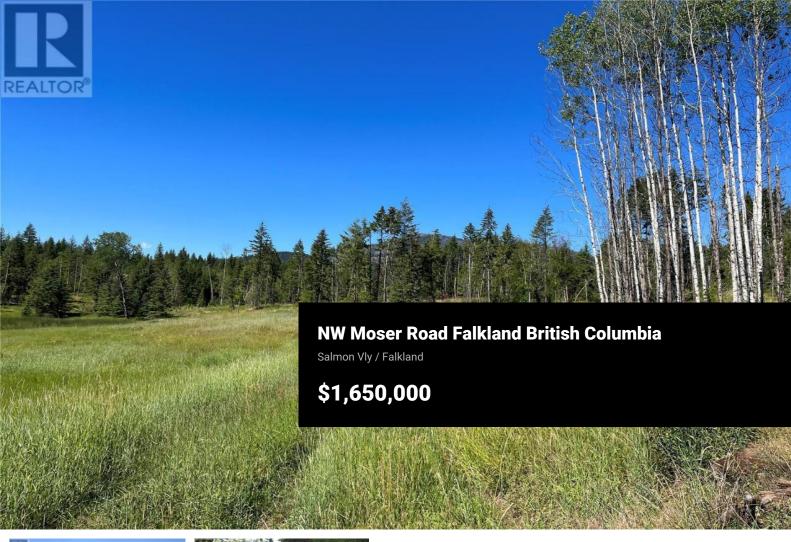

326 acres of gentle rolling terrain on 2 Titles (163 + 163 acres). Located approximately 15 minutes from Falkland the land has a new perimeter fence ready for your livestock. Access to water is from several ponds located on the property. The two parcels have been select logged opening up the land for good grazing. Great building sites offering valley views with good sun exposure. Have your own private retreat for a home site or recreation located close to Pillar lake and within an hour of Vernon. (id:6769)