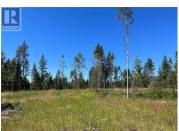

326 acres of gentle rolling terrain on 2 Titles (163 + 163 acres). Located approximately 15 minutes from Falkland the land has a new perimeter fence ready for your livestock. Access to water is from several ponds located on the property. The two parcels have been select logged opening up the land for good grazing. Great building sites offering valley views with good sun exposure. Have your own private retreat for a home site or recreation located close to Pillar lake and within an hour of Vernon. (id:6769)