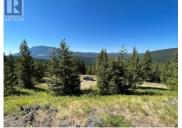

326 acres of gentle rolling terrain on 2 Titles (163 + 163 acres). Located approximately 15 minutes from Falkland the land has a new perimeter fence ready for your livestock. Access to water is from several ponds located on the property. The two parcels have been select logged opening up the land for good grazing. Great building sites offering valley views with good sun exposure. Have your own private retreat for a home site or recreation located close to Pillar lake and within an hour of Vernon. (id:6769)