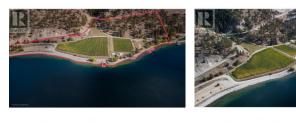

## \$35,000,000

UNPRECEDENTED OPPORTUNITY on Okanagan Lake, to own 20.32 ACRES OF ICONIC WATERFRONT PROPERTY in the heart of Okanagan Centre. Family owned & loved for generations, this HISTORIC land, NOT IN THE ALR, is nestled within the natural beauty of the Okanagan & complimented by 2600 FEET OF PRISTINE SHORELINE! Featured on the cover of the 2009 Kelowna & Area Visitors Guide, this MAJESTIC PROPERTY boasts its PRIVILEGED LOCATION, PICTURESQUE VINEYARDS & UNOBSTRUCTED VIEWS all the way to the WR Bennett Bridge! A HAVEN OF TRANQUILITY located right beside Lakestone Development, encompassing 4.5 acres of Gewurztraminer grapes, 2 acres of Kerner grapes, 3 water licences, 2 meters, 2 newer docks & 2 buoys. HUGE OPPORTUNITY TO BUILD AN EXCEPTIONAL LIFESTYLE all while indulging in the afternoon sun & enjoying those captivating sunsets. Only a few minutes away from all amenities in Lake Country, a short drive to Kelowna, Vernon, YLW airport, UBCO, wineries & so much more! Additional information to be provided to qualified parties upon request. Click on the virtual tour to view a video of the property!!! (id:6769)