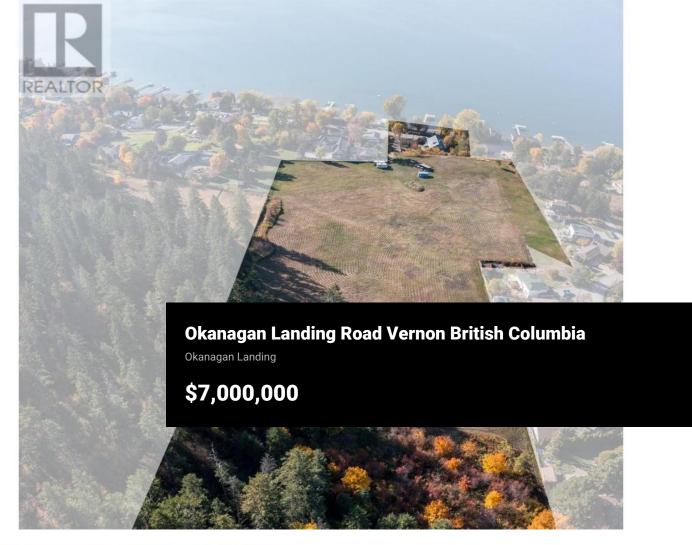

A remarkable estate lot never before brought to market as a nearly 12 acre parcel. WATERFRONT access to 224' beach. Listing is comprised of 3 lots, each of which has connection to sewer and municipal water. On site currently is 1912 home of 2168 sq ft with a beautiful 138' dock that is only 5 years old. The beginnings of lot preparation has begun on the ""remainder lot"" which takes advantage of the gentle slope to provide is the perfect site for an estate home. Amalgamate all 3 lots, or sell off -- it's up to you. Only 9 minutes to/from Vernon town centre and 2 kms to the Yacht Club. (id:6769)