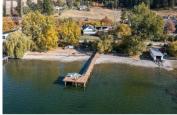

A remarkable estate lot never before brought to market as a nearly 12 acre parcel. WATERFRONT access to 224' beach. Listing is comprised of 3 lots, each of which has connection to sewer and municipal water. On site currently is 1912 home of 2168 sq ft with a beautiful 138' dock that is only 5 years old. The beginnings of lot preparation has begun on the ""remainder lot"" which takes advantage of the gentle slope to provide is the perfect site for an estate home. Amalgamate all 3 lots, or sell off -- it's up to you. Only 9 minutes to/from Vernon town centre and 2 kms to the Yacht Club. (id:6769)