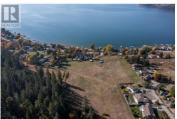

A remarkable estate lot never before brought to market as a nearly 12 acre parcel. WATERFRONT access to 224' beach. Listing is comprised of 3 lots, each of which has connection to sewer and municipal water. On site currently is 1912 home of 2168 sq ft with a beautiful 138' dock that is only 5 years old. The beginnings of lot preparation has begun on the ""remainder lot"" which takes advantage of the gentle slope to provide is the perfect site for an estate home. Amalgamate all 3 lots, or sell off -- it's up to you. Only 9 minutes to/from Vernon town centre and 2 kms to the Yacht Club. (id:6769)