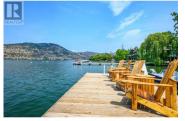

A remarkable estate lot never before brought to market as a nearly 12 acre parcel. WATERFRONT access to 224' beach. Listing is comprised of 3 lots, each of which has connection to sewer and municipal water. On site currently is 1912 home of 2168 sq ft with a beautiful 138' dock that is only 5 years old. The beginnings of lot preparation has begun on the ""remainder lot"" which takes advantage of the gentle slope to provide is the perfect site for an estate home. Amalgamate all 3 lots, or sell off -- it's up to you. Only 9 minutes to/from Vernon town centre and 2 kms to the Yacht Club. (id:6769)