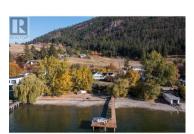

A remarkable estate lot never before brought to market as a nearly 12 acre parcel. WATERFRONT access to 224' beach. Listing is comprised of 3 lots, each of which has connection to sewer and municipal water. On site currently is 1912 home of 2168 sq ft with a beautiful 138' dock that is only 5 years old. The beginnings of lot preparation has begun on the ""remainder lot"" which takes advantage of the gentle slope to provide is the perfect site for an estate home. Amalgamate all 3 lots, or sell off -- it's up to you. Only 9 minutes to/from Vernon town centre and 2 kms to the Yacht Club. (id:6769)