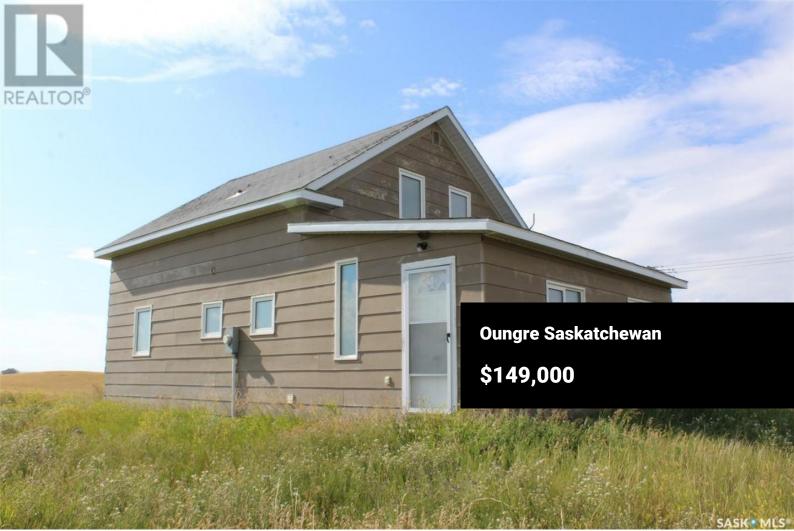

Sitting directly across the highway from the Oungre Memorial Park is a well built 2 storey home situated on just under an acre of land. This home is bright and open and sitting on top of a hill with a spectacular prairie view! The home has a nice small addition which is the back porch with plenty of room for coats and shoes. The kitchen has a great counter area and ample cabinets and overlooks the living room. There is a combined laundry room with a 4 piece bathroom which takes you into a large main floor bedroom. The upstairs has 3 bedrooms and a 2 piece bath making this a great family home! With little effort this home is ready to move into. Please note - bathroom upstairs is only partially finished. (id:6769)