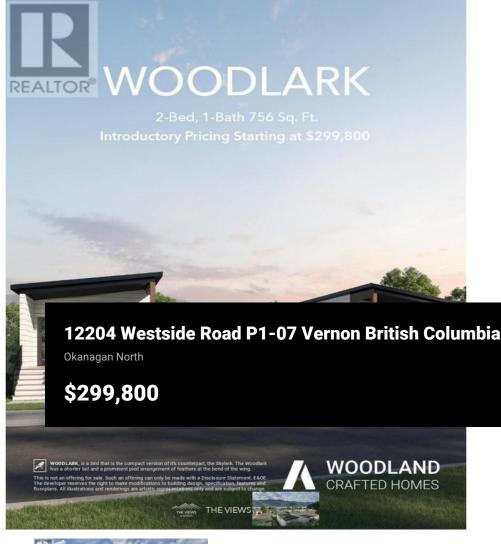

Introducing the perfect retreat nestled in the breathtaking North Okanagan Valley. Conveniently located just a few minutes from the shores of Okanagan Lake this brand-new 2-bedroom, 1-bathroom home is stylish and functional. Whether you're seeking a cozy vacation home or a permanent residence, this exquisite property offers comfort, style, and a touch of serenity. The Woodlark is designed for singles, couples and students. With the addition of a second bedroom and brings affordability and practicality back to the Okanagan. From its thoughtfully designed interior to its stunning outdoor surroundings, this property invites you to indulge in the Okanagan's charm and create a lifetime of memories. WOODLARK: 2-Bed, 1-Bath | 742 Sqft with Covered Patio | 84 Sqft, Optional Storage o Comes with a carport and has the option for a garage o Built in privacy wall on front patio o 30 inch fridge included, option to upgrade to french doors o 4 piece bathroom, 5 foot tub / shower combination o Large guest bedroom and master bedroom, featuring a patio door in the master. o Storage space in mechanical room when upgrading to on demand hot water system o Maintenance / land use fee of \$315 / month. Only 10 minutes from Vernon, 25 minutes from Silver Star Ski Resort and close to beaches, boat launch, golf and hiking trails. Call for an Information Package today! (id:6769)