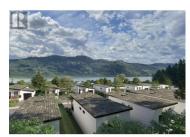

Introducing the perfect retreat nestled in the breathtaking North Okanagan Valley. Conveniently located just a few minutes from the shores of Okanagan Lake this brand-new 1-bed, 1-bath home is stylish and functional. The HUMMINGBIRD is designed for singles, couples and students and brings affordability and practicality back to the Okanagan. HUMMINGBIRD: 1-Bed, 1-Bath | 588 Sqft with Covered Patio | 84 Sqft, Optional Storage o Built in privacy wall on front patio o 30 inch fridge included, option to upgrade to french doors o 4 piece bathroom, 5 foot tub / shower combo o Primary bedroom o Storage space in mechanical room when upgrading to on demand hot water system o Separate Laundry Closet o Maintenance / land use fee of \$275/month. Only 10 minutes from Vernon, 25 minutes from Silver Star Ski Resort and close to beaches, boat launch, golf and hiking trails. Call for an Information Package today! (id:6769)