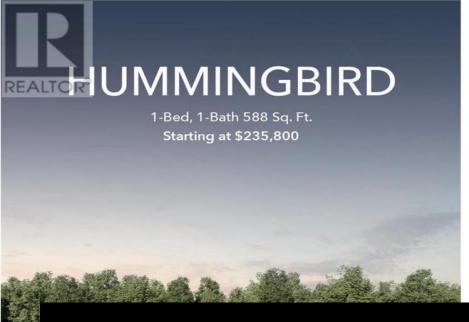

Introducing the perfect retreat nestled in the breathtaking North Okanagan Valley. Conveniently located just a few minutes from the shores of Okanagan Lake this brand-new 1-bed, 1-bath home is stylish and functional. The HUMMINGBIRD is designed for singles, couples and students and brings affordability and practicality back to the Okanagan. HUMMINGBIRD: 1-Bed, 1-Bath | 588 Sqft with Covered Patio | 84 Sqft, Optional Storage o Built in privacy wall on front patio o 30 inch fridge included, option to upgrade to french doors o 4 piece bathroom, 5 foot tub / shower combo o Primary bedroom o Storage space in mechanical room when upgrading to on demand hot water system o Separate Laundry Closet o Maintenance / land use fee of \$275/month. Only 10 minutes from Vernon, 25 minutes from Silver Star Ski Resort and close to beaches, boat launch, golf and hiking trails. Call for an Information Package today! (id:6769)