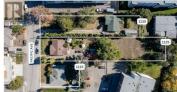

Three contiguous parcels with a natural creek setting with the Riparian area of Mill Creek. Totaling gross site are of .96 acres (Gross Site Area 37,492 SF (excluding Riparian Setback) OCP - UC2 Zoning - 6 Stories and Base FAR: 1.8 (+.25 bonus and +.3 for purpose-built rental Max FAR 2.05 for market housing, 2.35 for purpose built rental housing. Professional Architectural Preliminary Site Analysis has identified the potential 88 Units building one larger building with a one or two level parkade or two separate buildings with common ingress egress. (id:6769)