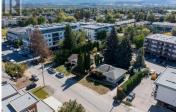

Three contiguous parcels with a natural creek setting with the Riparian area of Mill Creek. Totaling gross site are of .96 acres (Gross Site Area 37,492 SF (excluding Riparian Setback) OCP - UC2 Zoning - 6 Stories and Base FAR: 1.8 (+.25 bonus and +.3 for purpose-built rental Max FAR 2.05 for market housing, 2.35 for purpose built rental housing. Professional Architectural Preliminary Site Analysis has identified the potential 88 Units building one larger building with a one or two level parkade or two separate buildings with common ingress egress. (id:6769)