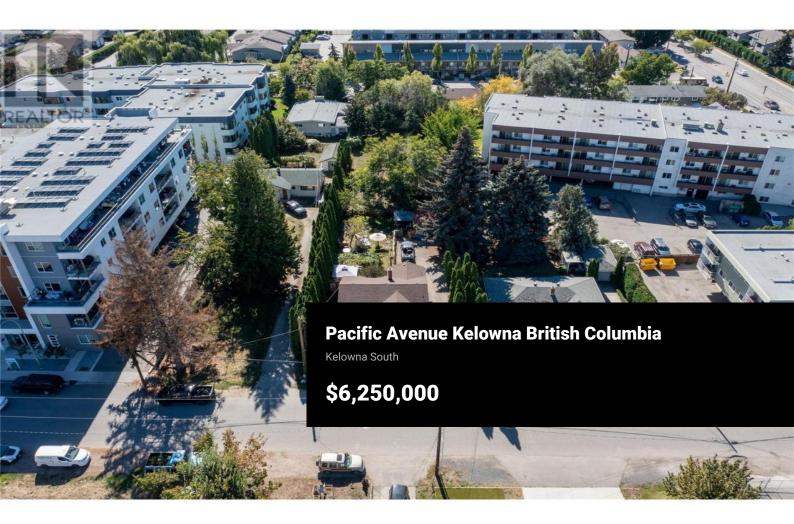

Three contiguous parcels with a natural creek setting with the Riparian area of Mill Creek. Totaling gross site are of .96 acres (Gross Site Area 37,492 SF (excluding Riparian Setback) OCP - UC2 Zoning - 6 Stories and Base FAR: 1.8 (+.25 bonus and +.3 for purpose-built rental Max FAR 2.05 for market housing, 2.35 for purpose built rental housing. Professional Architectural Preliminary Site Analysis has identified the potential 88 Units building one larger building with a one or two level parkade or two separate buildings with common ingress egress. (id:6769)