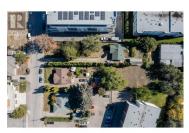

Three contiguous parcels with a natural creek setting with the Riparian area of Mill Creek. Totaling gross site are of .96 acres (Gross Site Area 37,492 SF (excluding Riparian Setback) OCP - UC2 Zoning - 6 Stories and Base FAR: 1.8 (+.25 bonus and +.3 for purpose-built rental Max FAR 2.05 for market housing, 2.35 for purpose built rental housing. Professional Architectural Preliminary Site Analysis has identified the potential 88 Units building one larger building with a one or two level parkade or two separate buildings with common ingress egress. (id:6769)