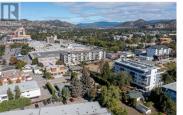

Three contiguous parcels with a natural creek setting with the Riparian area of Mill Creek. Totaling gross site are of .96 acres (Gross Site Area 37,492 SF (excluding Riparian Setback) OCP - UC2 Zoning - 6 Stories and Base FAR: 1.8 (+.25 bonus and +.3 for purpose-built rental Max FAR 2.05 for market housing, 2.35 for purpose built rental housing. Professional Architectural Preliminary Site Analysis has identified the potential 88 Units building one larger building with a one or two level parkade or two separate buildings with common ingress egress. (id:6769)