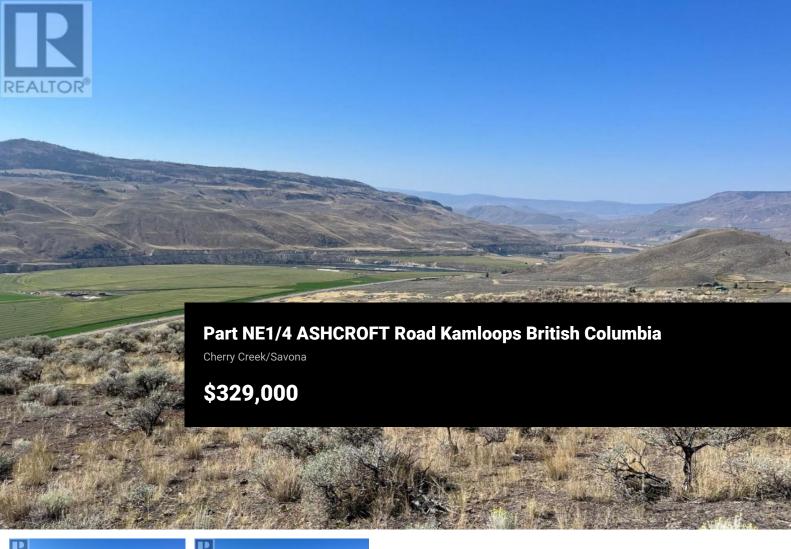

Absolutely breathtaking panoramic views from this 65.61 acres perched on a private hillside on the north side of Hwy 1, opposite the turnoff to Walhachin. There are 3-4 possible building sites on this land all of which would take in the captivating countryside and provide unreal privacy and independent living. A rocky and steep road has been constructed crossing this property and the adjacent 81 acre parcel. There is also a newly drilled well producing 1/2 gallons per minute. Hydro is located at the bottom of the hill. Excellent opportunities for livestock grazing, hiking, ATV or mountain bike riding. Many possibilities for the right buyer on this 65 acre parcel. (id:6769)