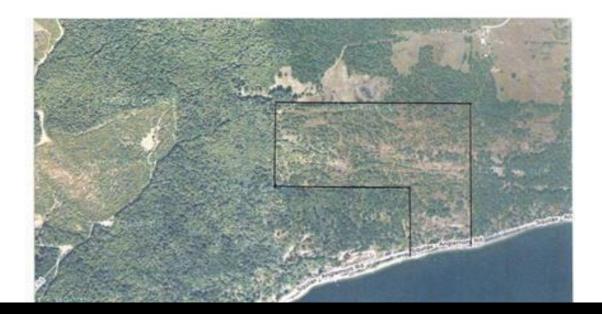

## PartSW1/4 Squilax-Anglemont Road Celista British Columbia

North Shuswap

\$1,100,000

RE/MAX Kelowna 100-1553 Harvey Avenue Kelowna, BC, Canada Potential, Potential, Potential. Own your own 96 acres of prime Shuswap Property. Build your dream getaway or look at the potential for subdivision or development. Minutes away from the beautiful community of Scotch Creek this property has it all, lake access, lakeview, mountain view, etc. Motivated seller. Priced at tax assessment. Lot has been affected by the BC wildfires. (id:6769)