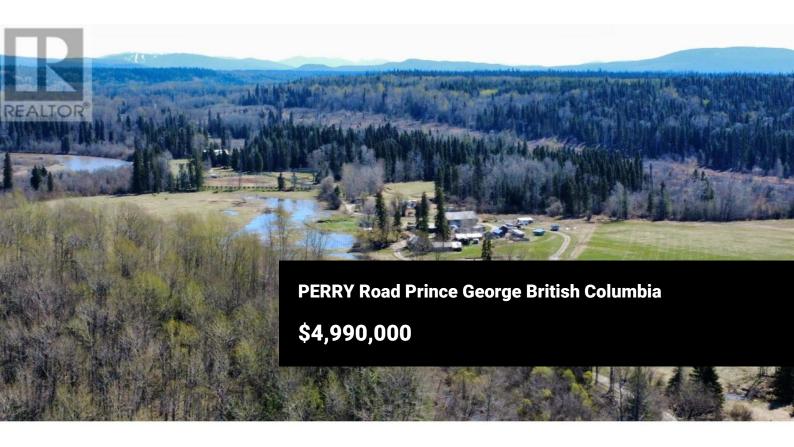

Perry Ranch presents vast opportunities, suitable for agriculture, eco-tourism, or cultural preservation. The property is complemented by an established irrigation system, enhancing its agricultural productivity and future development potential. Over 1900 acres of Ranch land along East Perry Rd. Perry Ranch awaits someone special to continue its unique story, offering the perfect blend of tradition, innovation, and endless possibilities. Whether your clients are seeking a agricultural opportunity, a lifestyle change, or a meaningful investment, Perry Ranch provides a canvas on which dreams can flourish. (id:6769)