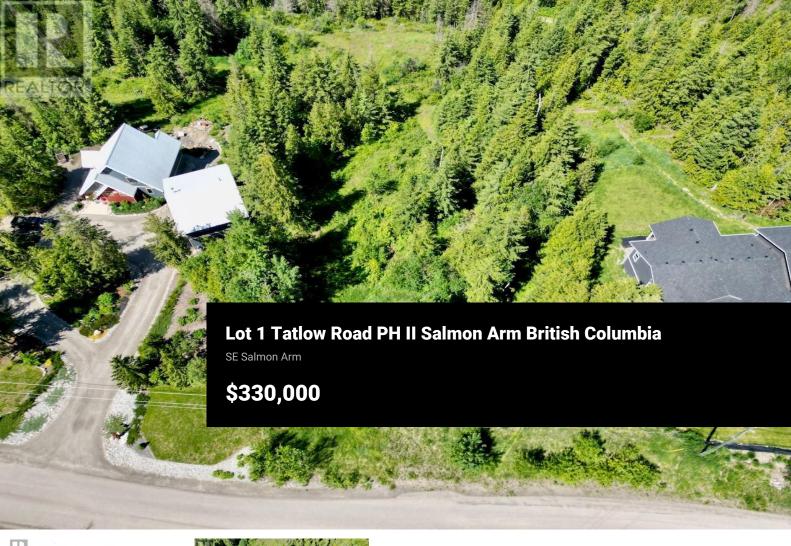

Offered for sale is a great small acreage building lot in the Ranchero Heights
Phase II subdivision. Hard to find small acreage just outside of S.A. city limits &
near 2 golf courses & Larch Hills Recreational area. Nice valley views from the
potential build site. The lot offers a very private setting on a no through road.
Building Restrictions available and no time limit to build. Fully serviced lot with
paved road, easy access, water is taken care of by a deep drilled well with gas
& hydro to lot line. (id:6769)