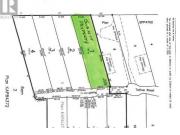

Offered for sale is a great small acreage building lot in the Ranchero Heights
Phase II subdivision. Hard to find small acreage just outside of S.A. city limits &
near 2 golf courses & Larch Hills Recreational area. Nice valley views from the
potential build site. The lot offers a very private setting on a no through road.
Building Restrictions available and no time limit to build. Fully serviced lot with
paved road, easy access, water is taken care of by a deep drilled well with gas
& hydro to lot line. (id:6769)