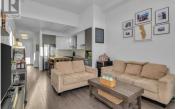

PENTHOUSE LIVING in Urbana, the newest building in Central Green by Mission Group. This TOP FLOOR, corner unit 2 bed 2 bath condo features high 13 foot vaulted ceilings with windows spanning to the top, allowing tons of natural light to come in from the west. From the balcony, enjoy views of Mount Boucherie and live concerts put on by the City during summer months in Rowcliffe Park. The open concept kitchen features quartz countertops, a stainless steel appliance package and sleek, modern cabinetry. The Primary bedroom fits a king bed and has a walk-in closet with custom wood organizers. Use the second bedroom as a home office or guest room. Side by side full size Whirlpool washer and dryer in the laundry closet which doubles as extra in-suite storage. A/C and HRV system for fresh air intake. PETS OK (dogs and cats with no size or breed restrictions), with an off leash dog run outside the building as part of the 5 acre park. 1 underground parking stall and 1 storage locker included. Bicycle storage on site as well. (id:6769)