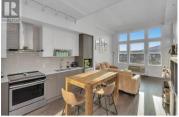

PENTHOUSE LIVING in Urbana, the newest building in Central Green by Mission Group. This TOP FLOOR, corner unit 2 bed 2 bath condo features high 13 foot vaulted ceilings with windows spanning to the top, allowing tons of natural light to come in from the west. From the balcony, enjoy views of Mount Boucherie and live concerts put on by the City during summer months in Rowcliffe Park. The open concept kitchen features quartz countertops, a stainless steel appliance package and sleek, modern cabinetry. The Primary bedroom fits a king bed and has a walk-in closet with custom wood organizers. Use the second bedroom as a home office or guest room. Side by side full size Whirlpool washer and dryer in the laundry closet which doubles as extra in-suite storage. A/C and HRV system for fresh air intake. PETS OK (dogs and cats with no size or breed restrictions), with an off leash dog run outside the building as part of the 5 acre park. 1 underground parking stall and 1 storage locker included. Bicycle storage on site as well. (id:6769)