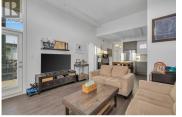

PENTHOUSE LIVING in Urbana, the newest building in Central Green by Mission Group. This TOP FLOOR, corner unit 2 bed 2 bath condo features high 13 foot vaulted ceilings with windows spanning to the top, allowing tons of natural light to come in from the west. From the balcony, enjoy views of Mount Boucherie and live concerts put on by the City during summer months in Rowcliffe Park. The open concept kitchen features quartz countertops, a stainless steel appliance package and sleek, modern cabinetry. The Primary bedroom fits a king bed and has a walk-in closet with custom wood organizers. Use the second bedroom as a home office or guest room. Side by side full size Whirlpool washer and dryer in the laundry closet which doubles as extra in-suite storage. A/C and HRV system for fresh air intake. PETS OK (dogs and cats with no size or breed restrictions), with an off leash dog run outside the building as part of the 5 acre park. 1 underground parking stall and 1 storage locker included. Bicycle storage on site as well. (id:6769)