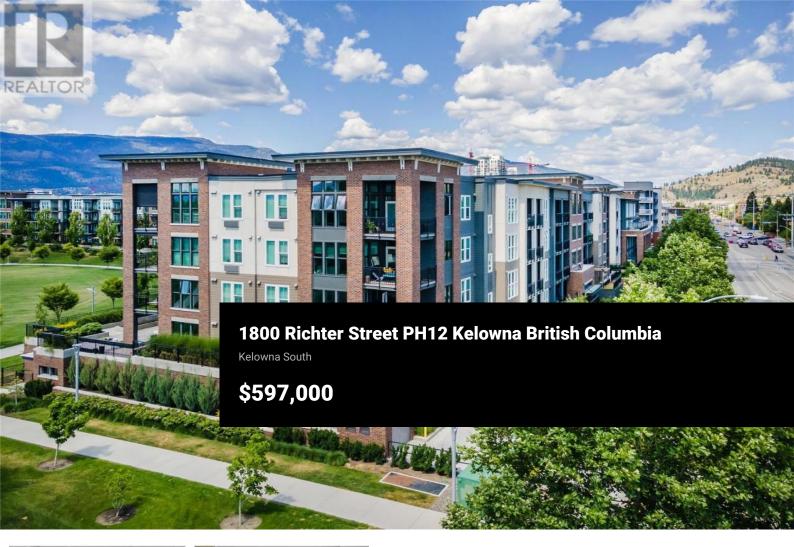

PENTHOUSE LIVING in Urbana, the newest building in Central Green by Mission Group. This TOP FLOOR, corner unit 2 bed 2 bath condo features high 13 foot vaulted ceilings with windows spanning to the top, allowing tons of natural light to come in from the west. From the balcony, enjoy views of Mount Boucherie and live concerts put on by the City during summer months in Rowcliffe Park. The open concept kitchen features quartz countertops, a stainless steel appliance package and sleek, modern cabinetry. The Primary bedroom fits a king bed and has a walk-in closet with custom wood organizers. Use the second bedroom as a home office or guest room. Side by side full size Whirlpool washer and dryer in the laundry closet which doubles as extra in-suite storage. A/C and HRV system for fresh air intake. PETS OK (dogs and cats with no size or breed restrictions), with an off leash dog run outside the building as part of the 5 acre park. 1 underground parking stall and 1 storage locker included. Bicycle storage on site as well. (id:6769)