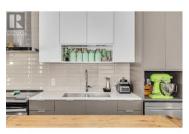

PENTHOUSE LIVING in Urbana, the newest building in Central Green by Mission Group. This TOP FLOOR, corner unit 2 bed 2 bath condo features high 13 foot vaulted ceilings with windows spanning to the top, allowing tons of natural light to come in from the west. From the balcony, enjoy views of Mount Boucherie and live concerts put on by the City during summer months in Rowcliffe Park. The open concept kitchen features quartz countertops, a stainless steel appliance package and sleek, modern cabinetry. The Primary bedroom fits a king bed and has a walk-in closet with custom wood organizers. Use the second bedroom as a home office or guest room. Side by side full size Whirlpool washer and dryer in the laundry closet which doubles as extra in-suite storage. A/C and HRV system for fresh air intake. PETS OK (dogs and cats with no size or breed restrictions), with an off leash dog run outside the building as part of the 5 acre park. 1 underground parking stall and 1 storage locker included. Bicycle storage on site as well. (id:6769)