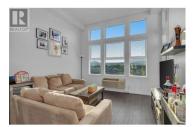

PENTHOUSE LIVING in Urbana, the newest building in Central Green by Mission Group. This TOP FLOOR, corner unit 2 bed 2 bath condo features high 13 foot vaulted ceilings with windows spanning to the top, allowing tons of natural light to come in from the west. From the balcony, enjoy views of Mount Boucherie and live concerts put on by the City during summer months in Rowcliffe Park. The open concept kitchen features quartz countertops, a stainless steel appliance package and sleek, modern cabinetry. The Primary bedroom fits a king bed and has a walk-in closet with custom wood organizers. Use the second bedroom as a home office or guest room. Side by side full size Whirlpool washer and dryer in the laundry closet which doubles as extra in-suite storage. A/C and HRV system for fresh air intake. PETS OK (dogs and cats with no size or breed restrictions), with an off leash dog run outside the building as part of the 5 acre park. 1 underground parking stall and 1 storage locker included. Bicycle storage on site as well. (id:6769)