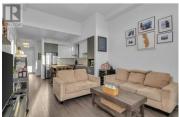

**RE/MAX Kelowna** 100-1553 Harvey Avenue Kelowna, BC, Canada

PENTHOUSE LIVING in Urbana, the newest building in Central Green by Mission Group. This TOP FLOOR, CORNER 2 bed 2 bath condo features high 13 foot vaulted ceilings with windows spanning to the top, allowing tons of natural light to come in from the west. From the balcony, enjoy views of Mount Boucherie and 5 acre Rowcliffe Park. The open concept kitchen features quartz countertops, a stainless steel appliance package and sleek, modern cabinetry. The Primary bedroom fits a king bed and has a walk-in closet with custom wood organizers. Use the second bedroom as a home office or spare room. Side by side full size Whirlpool washer and dryer in the laundry closet which doubles as extra in-suite storage. A/C and HRV system for fresh air. PETS OK (dogs and cats with no size or breed restrictions), with an off leash dog run just steps from the building. Walking distance to Downtown and Okanagan Lake and just a 2 minute drive to Kelowna General Hospital. 1 underground parking stall and 1 storage locker included. Secure bicycle storage on site as well. (id:6769)