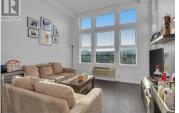

**RE/MAX Kelowna** 100-1553 Harvey Avenue Kelowna, BC, Canada

PENTHOUSE LIVING in Urbana, the newest building in Central Green by Mission Group. This TOP FLOOR, CORNER 2 bed 2 bath condo features high 13 foot vaulted ceilings with windows spanning to the top, allowing tons of natural light to come in from the west. From the balcony, enjoy views of Mount Boucherie and 5 acre Rowcliffe Park. The open concept kitchen features quartz countertops, a stainless steel appliance package and sleek, modern cabinetry. The Primary bedroom fits a king bed and has a walk-in closet with custom wood organizers. Use the second bedroom as a home office or spare room. Side by side full size Whirlpool washer and dryer in the laundry closet which doubles as extra in-suite storage. A/C and HRV system for fresh air. PETS OK (dogs and cats with no size or breed restrictions), with an off leash dog run just steps from the building. Walking distance to Downtown and Okanagan Lake and just a 2 minute drive to Kelowna General Hospital. 1 underground parking stall and 1 storage locker included. Secure bicycle storage on site as well. (id:6769)