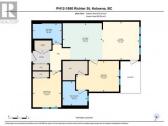

**RE/MAX Kelowna** 100-1553 Harvey Avenue Kelowna, BC, Canada

PENTHOUSE LIVING in Urbana, the newest building in Central Green by Mission Group. This TOP FLOOR, CORNER 2 bed 2 bath condo features high 13 foot vaulted ceilings with windows spanning to the top, allowing tons of natural light to come in from the west. From the balcony, enjoy views of Mount Boucherie and 5 acre Rowcliffe Park. The open concept kitchen features quartz countertops, a stainless steel appliance package and sleek, modern cabinetry. The Primary bedroom fits a king bed and has a walk-in closet with custom wood organizers. Use the second bedroom as a home office or spare room. Side by side full size Whirlpool washer and dryer in the laundry closet which doubles as extra in-suite storage. A/C and HRV system for fresh air. PETS OK (dogs and cats with no size or breed restrictions), with an off leash dog run just steps from the building. Walking distance to Downtown and Okanagan Lake and just a 2 minute drive to Kelowna General Hospital. 1 underground parking stall and 1 storage locker included. Secure bicycle storage on site as well. (id:6769)