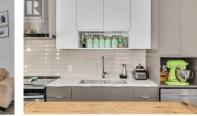

**RE/MAX Kelowna** 100-1553 Harvey Avenue Kelowna, BC, Canada

PENTHOUSE LIVING in Urbana, the newest building in Central Green by Mission Group. This TOP FLOOR, CORNER 2 bed 2 bath condo features high 13 foot vaulted ceilings with windows spanning to the top, allowing tons of natural light to come in from the west. From the balcony, enjoy views of Mount Boucherie and 5 acre Rowcliffe Park. The open concept kitchen features quartz countertops, a stainless steel appliance package and sleek, modern cabinetry. The Primary bedroom fits a king bed and has a walk-in closet with custom wood organizers. Use the second bedroom as a home office or spare room. Side by side full size Whirlpool washer and dryer in the laundry closet which doubles as extra in-suite storage. A/C and HRV system for fresh air. PETS OK (dogs and cats with no size or breed restrictions), with an off leash dog run just steps from the building. Walking distance to Downtown and Okanagan Lake and just a 2 minute drive to Kelowna General Hospital. 1 underground parking stall and 1 storage locker included. Secure bicycle storage on site as well. (id:6769)