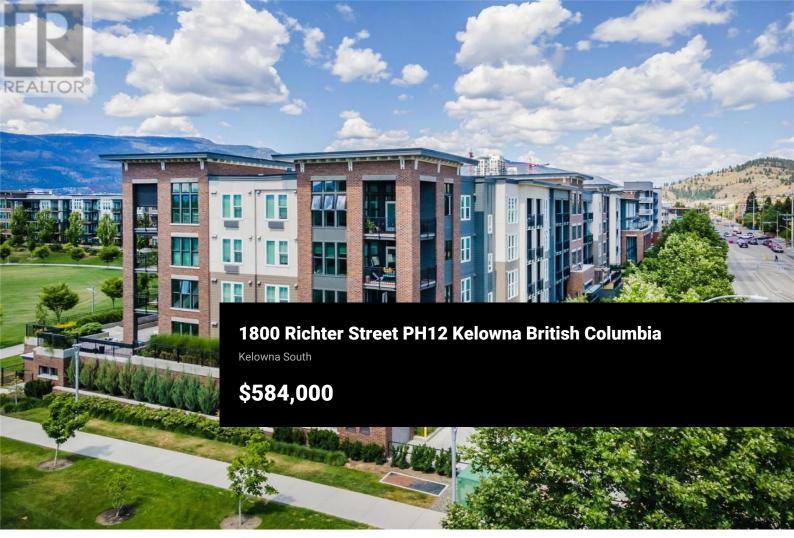

**RE/MAX Kelowna** 100-1553 Harvey Avenue Kelowna, BC, Canada

PENTHOUSE LIVING in Urbana, the newest building in Central Green by Mission Group. This TOP FLOOR, CORNER 2 bed 2 bath condo features high 13 foot vaulted ceilings with windows spanning to the top, allowing tons of natural light to come in from the west. From the balcony, enjoy views of Mount Boucherie and 5 acre Rowcliffe Park. The open concept kitchen features quartz countertops, a stainless steel appliance package and sleek, modern cabinetry. The Primary bedroom fits a king bed and has a walk-in closet with custom wood organizers. Use the second bedroom as a home office or spare room. Side by side full size Whirlpool washer and dryer in the laundry closet which doubles as extra in-suite storage. A/C and HRV system for fresh air. PETS OK (dogs and cats with no size or breed restrictions), with an off leash dog run just steps from the building. Walking distance to Downtown and Okanagan Lake and just a 2 minute drive to Kelowna General Hospital. 1 underground parking stall and 1 storage locker included. Secure bicycle storage on site as well. (id:6769)