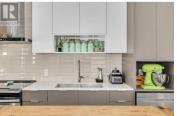

**RE/MAX Kelowna** 100-1553 Harvey Avenue Kelowna, BC, Canada

PENTHOUSE LIVING in Urbana, the newest building in Central Green by Mission Group. This TOP FLOOR, CORNER 2 bed 2 bath condo features high 13 foot vaulted ceilings with windows spanning to the top, allowing tons of natural light to come in from the west. From the balcony, enjoy views of Mount Boucherie and 5 acre Rowcliffe Park. The open concept kitchen features quartz countertops, a stainless steel appliance package and sleek, modern cabinetry. The Primary bedroom fits a king bed and has a walk-in closet with custom wood organizers. Use the second bedroom as a home office or spare room. Side by side full size Whirlpool washer and dryer in the laundry closet which doubles as extra in-suite storage. A/C and HRV system for fresh air. PETS OK (dogs and cats with no size or breed restrictions), with an off leash dog run just steps from the building. Walking distance to Downtown and Okanagan Lake and just a 2 minute drive to Kelowna General Hospital. 1 underground parking stall and 1 storage locker included. Secure bicycle storage on site as well. (id:6769)