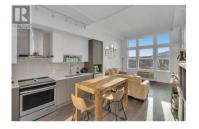

**RE/MAX Kelowna** 100-1553 Harvey Avenue Kelowna, BC, Canada

PENTHOUSE LIVING in Urbana, the newest building in Central Green by Mission Group. This TOP FLOOR, CORNER 2 bed 2 bath condo features high 13 foot vaulted ceilings with windows spanning to the top, allowing tons of natural light to come in from the west. From the balcony, enjoy views of Mount Boucherie and 5 acre Rowcliffe Park. The open concept kitchen features quartz countertops, a stainless steel appliance package and sleek, modern cabinetry. The Primary bedroom fits a king bed and has a walk-in closet with custom wood organizers. Use the second bedroom as a home office or spare room. Side by side full size Whirlpool washer and dryer in the laundry closet which doubles as extra in-suite storage. A/C and HRV system for fresh air. PETS OK (dogs and cats with no size or breed restrictions), with an off leash dog run just steps from the building. Walking distance to Downtown and Okanagan Lake and just a 2 minute drive to Kelowna General Hospital. 1 underground parking stall and 1 storage locker included. Secure bicycle storage on site as well. (id:6769)