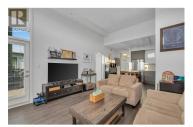

**RE/MAX Kelowna** 100-1553 Harvey Avenue Kelowna, BC, Canada

PENTHOUSE LIVING in Urbana, the newest building in Central Green by Mission Group. This TOP FLOOR, CORNER 2 bed 2 bath condo features high 13 foot vaulted ceilings with windows spanning to the top, allowing tons of natural light to come in from the west. From the balcony, enjoy views of Mount Boucherie and 5 acre Rowcliffe Park. The open concept kitchen features quartz countertops, a stainless steel appliance package and sleek, modern cabinetry. The Primary bedroom fits a king bed and has a walk-in closet with custom wood organizers. Use the second bedroom as a home office or spare room. Side by side full size Whirlpool washer and dryer in the laundry closet which doubles as extra in-suite storage. A/C and HRV system for fresh air. PETS OK (dogs and cats with no size or breed restrictions), with an off leash dog run just steps from the building. Walking distance to Downtown and Okanagan Lake and just a 2 minute drive to Kelowna General Hospital. 1 underground parking stall and 1 storage locker included. Secure bicycle storage on site as well. (id:6769)