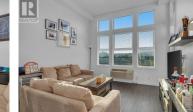

1800 Richter Street PH12 Kelowna British Columbia Kelowna South

PENTHOUSE LIVING in Urbana, the newest building in Central Green by Mission Group. This TOP FLOOR, CORNER 2 bed 2 bath condo features high 13 foot vaulted ceilings with windows spanning to the top, allowing tons of natural light to come in from the west. From the balcony, enjoy views of Mount Boucherie and 5 acre Rowcliffe Park. The open concept kitchen features quartz countertops, a stainless steel appliance package and sleek, modern cabinetry. The Primary bedroom fits a king bed and has a walk-in closet with custom wood organizers. Use the second bedroom as a home office or spare room. Side by side full size Whirlpool washer and dryer in the laundry closet which doubles as extra in-suite storage. A/C and HRV system for fresh air. PETS OK (dogs and cats with no size or breed restrictions), with an off leash dog run just steps from the building. Walking distance to Downtown and Okanagan Lake and just a 2 minute drive to Kelowna General Hospital. 1 underground parking stall and 1 storage locker included. Secure bicycle storage on site as well. (id:6769)