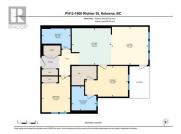

1800 Richter Street PH12 Kelowna British Columbia Kelowna South

PENTHOUSE LIVING in Urbana, the newest building in Central Green by Mission Group. This TOP FLOOR, CORNER 2 bed 2 bath condo features high 13 foot vaulted ceilings with windows spanning to the top, allowing tons of natural light to come in from the west. From the balcony, enjoy views of Mount Boucherie and 5 acre Rowcliffe Park. The open concept kitchen features quartz countertops, a stainless steel appliance package and sleek, modern cabinetry. The Primary bedroom fits a king bed and has a walk-in closet with custom wood organizers. Use the second bedroom as a home office or spare room. Side by side full size Whirlpool washer and dryer in the laundry closet which doubles as extra in-suite storage. A/C and HRV system for fresh air. PETS OK (dogs and cats with no size or breed restrictions), with an off leash dog run just steps from the building. Walking distance to Downtown and Okanagan Lake and just a 2 minute drive to Kelowna General Hospital. 1 underground parking stall and 1 storage locker included. Secure bicycle storage on site as well. (id:6769)