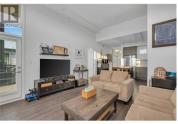

1800 Richter Street PH12 Kelowna British Columbia Kelowna South

PENTHOUSE LIVING in Urbana, the newest building in Central Green by Mission Group. This TOP FLOOR, CORNER 2 bed 2 bath condo features high 13 foot vaulted ceilings with windows spanning to the top, allowing tons of natural light to come in from the west. From the balcony, enjoy views of Mount Boucherie and 5 acre Rowcliffe Park. The open concept kitchen features quartz countertops, a stainless steel appliance package and sleek, modern cabinetry. The Primary bedroom fits a king bed and has a walk-in closet with custom wood organizers. Use the second bedroom as a home office or spare room. Side by side full size Whirlpool washer and dryer in the laundry closet which doubles as extra in-suite storage. A/C and HRV system for fresh air. PETS OK (dogs and cats with no size or breed restrictions), with an off leash dog run just steps from the building. Walking distance to Downtown and Okanagan Lake and just a 2 minute drive to Kelowna General Hospital. 1 underground parking stall and 1 storage locker included. Secure bicycle storage on site as well. (id:6769)