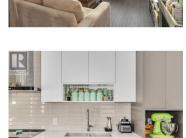

1800 Richter Street PH12 Kelowna British Columbia Kelowna South

PENTHOUSE LIVING in Urbana, the newest building in Central Green by Mission Group. This TOP FLOOR, CORNER 2 bed 2 bath condo features high 13 foot vaulted ceilings with windows spanning to the top, allowing tons of natural light to come in from the west. From the balcony, enjoy views of Mount Boucherie and 5 acre Rowcliffe Park. The open concept kitchen features quartz countertops, a stainless steel appliance package and sleek, modern cabinetry. The Primary bedroom fits a king bed and has a walk-in closet with custom wood organizers. Use the second bedroom as a home office or spare room. Side by side full size Whirlpool washer and dryer in the laundry closet which doubles as extra in-suite storage. A/C and HRV system for fresh air. PETS OK (dogs and cats with no size or breed restrictions), with an off leash dog run just steps from the building. Walking distance to Downtown and Okanagan Lake and just a 2 minute drive to Kelowna General Hospital. 1 underground parking stall and 1 storage locker included. Secure bicycle storage on site as well. (id:6769)