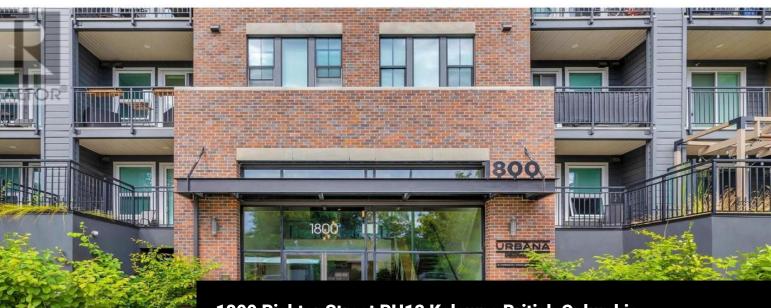

1800 Richter Street PH12 Kelowna British Columbia Kelowna South

PENTHOUSE LIVING in Urbana, the newest building in Central Green by Mission Group. This TOP FLOOR, CORNER 2 bed 2 bath condo features high 13 foot vaulted ceilings with windows spanning to the top, allowing tons of natural light to come in from the west. From the balcony, enjoy views of Mount Boucherie and 5 acre Rowcliffe Park. The open concept kitchen features quartz countertops, a stainless steel appliance package and sleek, modern cabinetry. The Primary bedroom fits a king bed and has a walk-in closet with custom wood organizers. Use the second bedroom as a home office or spare room. Side by side full size Whirlpool washer and dryer in the laundry closet which doubles as extra in-suite storage. A/C and HRV system for fresh air. PETS OK (dogs and cats with no size or breed restrictions), with an off leash dog run just steps from the building. Walking distance to Downtown and Okanagan Lake and just a 2 minute drive to Kelowna General Hospital. 1 underground parking stall and 1 storage locker included. Secure bicycle storage on site as well. (id:6769)