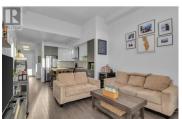

1800 Richter Street PH12 Kelowna British Columbia Kelowna South

PENTHOUSE LIVING in Urbana, the newest building in Central Green by Mission Group. This TOP FLOOR, CORNER 2 bed 2 bath condo features high 13 foot vaulted ceilings with windows spanning to the top, allowing tons of natural light to come in from the west. From the balcony, enjoy views of Mount Boucherie and 5 acre Rowcliffe Park. The open concept kitchen features quartz countertops, a stainless steel appliance package and sleek, modern cabinetry. The Primary bedroom fits a king bed and has a walk-in closet with custom wood organizers. Use the second bedroom as a home office or spare room. Side by side full size Whirlpool washer and dryer in the laundry closet which doubles as extra in-suite storage. A/C and HRV system for fresh air. PETS OK (dogs and cats with no size or breed restrictions), with an off leash dog run just steps from the building. Walking distance to Downtown and Okanagan Lake and just a 2 minute drive to Kelowna General Hospital. 1 underground parking stall and 1 storage locker included. Secure bicycle storage on site as well. (id:6769)