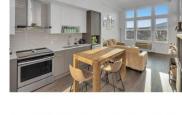

1800 Richter Street PH12 Kelowna British Columbia Kelowna South

PENTHOUSE LIVING in Urbana, the newest building in Central Green by Mission Group. This TOP FLOOR, CORNER 2 bed 2 bath condo features high 13 foot vaulted ceilings with windows spanning to the top, allowing tons of natural light to come in from the west. From the balcony, enjoy views of Mount Boucherie and 5 acre Rowcliffe Park. The open concept kitchen features quartz countertops, a stainless steel appliance package and sleek, modern cabinetry. The Primary bedroom fits a king bed and has a walk-in closet with custom wood organizers. Use the second bedroom as a home office or spare room. Side by side full size Whirlpool washer and dryer in the laundry closet which doubles as extra in-suite storage. A/C and HRV system for fresh air. PETS OK (dogs and cats with no size or breed restrictions), with an off leash dog run just steps from the building. Walking distance to Downtown and Okanagan Lake and just a 2 minute drive to Kelowna General Hospital. 1 underground parking stall and 1 storage locker included. Secure bicycle storage on site as well. (id:6769)