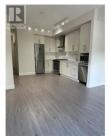

4380 Lakeshore Road PH16 Kelowna British Columbia Lower Mission \$475,000

REALTO

R

P H 16

Welcome home to your Penthouse in Kelowna's prestigious lower mission. This bright top floor unit is flooded with morning/early afternoon light and the ample balcony sheltered from the scorching late afternoon sun. All you need in this like new unit, plus a huge storage closet off hallway right in front of your unit door for bike, golf or hobby storage. Currently has great tenants with lease to January 2025 (neg.) Complex offers open courtyard of meandering pathways, pergolas and water features, dog releif area, gyn, hot tub, pool, club room. Priced well for Top Floor - 24 hours notice for showings please. (id:6769)