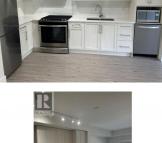

4380 Lakeshore Road PH16 Kelowna British Columbia Lower Mission \$475,000

REALTO

R

P H 16

Welcome home to your Penthouse in Kelowna's prestigious lower mission. This bright top floor unit is flooded with morning/early afternoon light and the ample balcony sheltered from the scorching late afternoon sun. All you need in this like new unit, plus a huge storage closet off hallway right in front of your unit door for bike, golf or hobby storage. Currently has great tenants with lease to January 2025 (neg.) Complex offers open courtyard of meandering pathways, pergolas and water features, dog releif area, gyn, hot tub, pool, club room. Priced well for Top Floor - 24 hours notice for showings please. (id:6769)