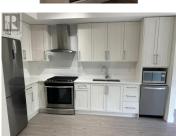

4380 Lakeshore Road PH16 Kelowna British Columbia Lower Mission \$475,000

REALTO

R

P H 16

Welcome home to your Penthouse in Kelowna's prestigious lower mission. This bright top floor unit is flooded with morning/early afternoon light and the ample balcony sheltered from the scorching late afternoon sun. All you need in this like new unit, plus a huge storage closet off hallway right in front of your unit door for bike, golf or hobby storage. Currently has great tenants with lease to January 2025 (neg.) Complex offers open courtyard of meandering pathways, pergolas and water features, dog releif area, gyn, hot tub, pool, club room. Priced well for Top Floor - 24 hours notice for showings please. (id:6769)