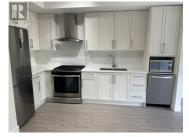

This top floor penthouse unit faces east with a lot of morning sun and is priced to sell! The grounds of Siena are spectacular, if you've never been you should drive by. You will notice the location is fantastic for those walking biking or using public transit. The lower mission hub of Dunennzies, Sunshine Market, Barn Owl Brewery are merely one block away with the tennis club and new Dehart Park even closer. Walk west down Sarsons and you are at one of the nicest Okanagan beaches for basking, paddle boarding or picnicing. Inside the like-new unit is well equipped and the private full sized storage unit is across the hall. It's a lifestyle or if you're an investor, will easily rent. Currently tenanted. (id:6769)