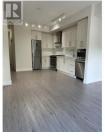

This top floor penthouse unit faces east with a lot of morning sun and is priced to sell! The grounds of Siena are spectacular, if you've never been you should drive by. You will notice the location is fantastic for those walking biking or using public transit. The lower mission hub of Dunennzies, Sunshine Market, Barn Owl Brewery are merely one block away with the tennis club and new Dehart Park even closer. Walk west down Sarsons and you are at one of the nicest Okanagan beaches for basking, paddle boarding or picnicing. Inside the like-new unit is well equipped and the private full sized storage unit is across the hall. It's a lifestyle or if you're an investor, will easily rent. Currently tenanted. (id:6769)