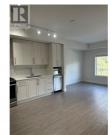

This top floor penthouse unit faces east with a lot of morning sun and is priced to sell! The grounds of Siena are spectacular, if you've never been you should drive by. You will notice the location is fantastic for those walking biking or using public transit. The lower mission hub of Dunennzies, Sunshine Market, Barn Owl Brewery are merely one block away with the tennis club and new Dehart Park even closer. Walk west down Sarsons and you are at one of the nicest Okanagan beaches for basking, paddle boarding or picnicing. Inside the like-new unit is well equipped and the private full sized storage unit is across the hall. It's a lifestyle or if you're an investor, will easily rent. Currently tenanted. (id:6769)