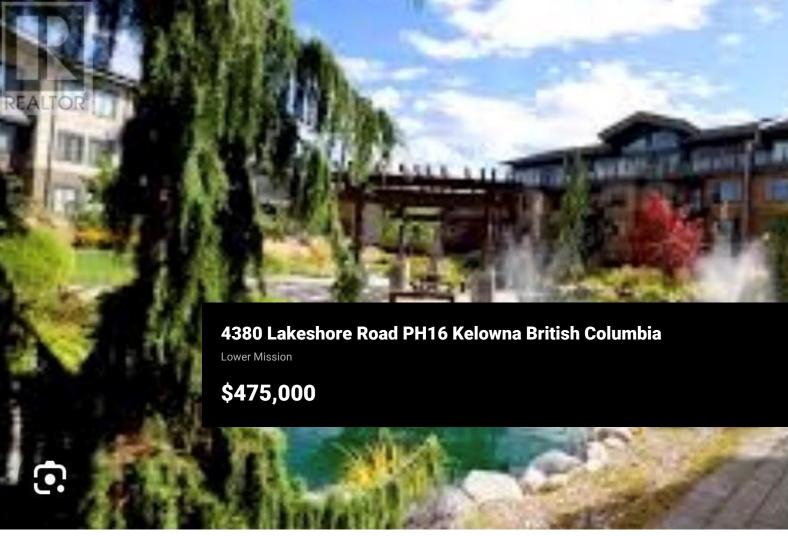

This top floor penthouse unit faces east with a lot of morning sun and is priced to sell! The grounds of Siena are spectacular, if you've never been you should drive by. You will notice the location is fantastic for those walking biking or using public transit. The lower mission hub of Dunennzies, Sunshine Market, Barn Owl Brewery are merely one block away with the tennis club and new Dehart Park even closer. Walk west down Sarsons and you are at one of the nicest Okanagan beaches for basking, paddle boarding or picnicing. Inside the like-new unit is well equipped and the private full sized storage unit is across the hall. It's a lifestyle or if you're an investor, will easily rent. Currently tenanted. (id:6769)