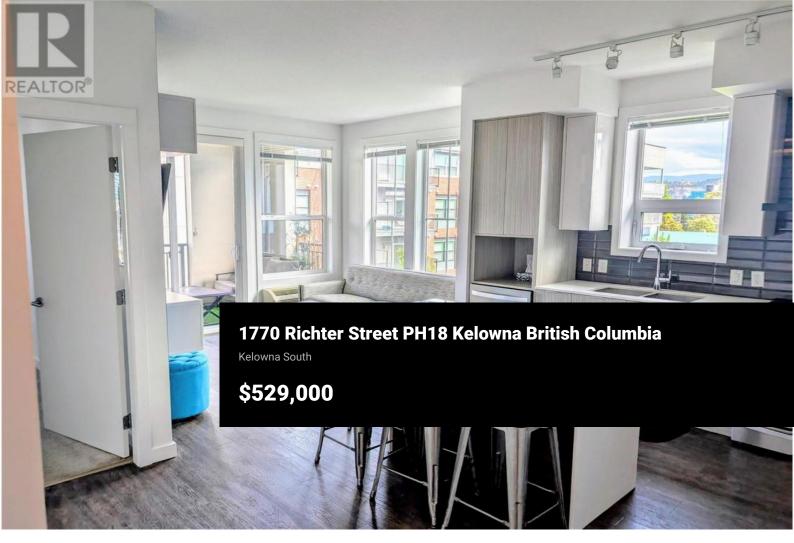

Discover your sanctuary in this exclusive top-floor penthouse corner unit, where privacy meets sophisticated urban living. Nestled at the end of the hall, this light-filled retreat bathes in natural sunlight, offering serene courtyard views that create a peaceful escape from the bustling city below. Step inside to find two spacious bedrooms, each with its own ensuite bath for ultimate comfort and convenience. The second bedroom features a sleek Murphy bed, perfect for guests, a home office, or whatever inspires you. Thoughtful touches like custom storage solutions throughout and a rare on-floor storage room just steps from your door make organization effortless and add to the condo's practical appeal. The location is a dream for city dwellers. With a Walk Score of 93 and a Bike Score of 97, this vibrant neighborhood puts you within moments of downtown, public transit, a sprawling 5-acre park, and even an off-leash dog area for your furry friends. Plus, a new pedestrian overpass on the horizon promises to make car-free living even more seamless and convenient. This penthouse is more than a home--it's a lifestyle. Private yet perfectly connected, it blends luxury, tranquility, and urban accessibility in a way that's truly rare. Don't let this opportunity slip away--schedule your private tour today and see it for yourself! (id:6769)