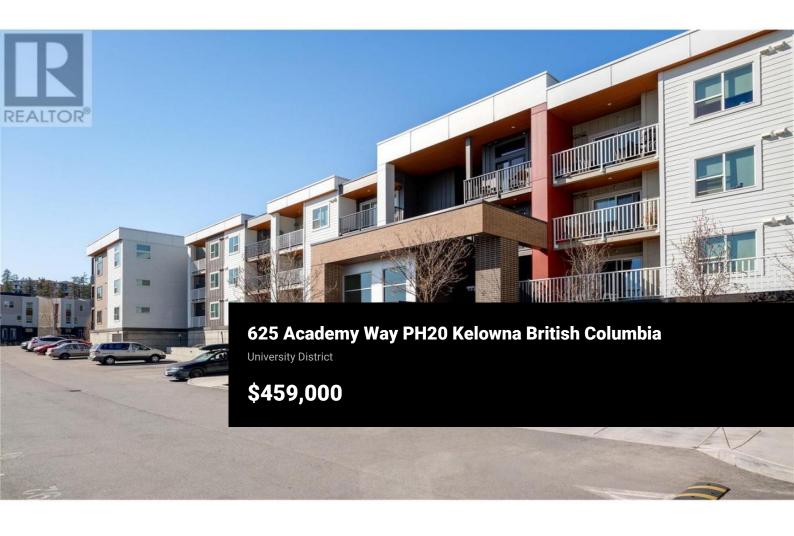

A prime opportunity for investors or first-time buyers—welcome to PH20 at 625 Academy Way. This top floor 2 bedroom, 2 bathroom unit features new flooring, fresh paint, a smart split floor plan with large windows and a bright, open concept living space. Designed for functionality and low-maintenance living, the kitchen offers stainless steel appliances, modern two-tone cabinetry, and durable wide-plank flooring throughout. Each bedroom is positioned on opposite sides of the unit, ideal for privacy and maximizing rental potential. Both bedrooms have easy access to a full bathroom, making it perfectly suited for student or long-term rentals. Enjoy the convenience of in-suite laundry, a covered balcony, and one dedicated parking stall. Located within walking distance to UBCO, transit, coffee shops and recreation, this property is consistently in demand and has a strong rental history. Whether you're expanding your investment portfolio or seeking affordable, turn-key ownership, this unit offers exceptional value in a high-demand location. (id:6769)