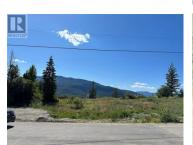

NEW PHASE of Ranchero Heights PH4 - Lot 1 Tatlow Road, Salmon Arm features 2.47 acres with valley & mountain views on a mainly treed lot. Lot assessed and approved for septic system. Well is drilled at 500' ft. deep with 2 US gpm+. Lot located just outside of Salmon Arm city limits, near 2 golf courses and the Larch Hills Recreation area. As well the LOT is in area D of the CSRD and does not require building permits just build to BC Code Standards. GST applicable on sale. Come build your dream home or buy an investment! (id:6769)