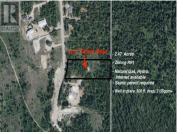

NEW PHASE of Ranchero Heights PH4 - Lot 1 Tatlow Road, Salmon Arm features 2.47 acres with valley & mountain views on a mainly treed lot. Lot assessed and approved for septic system. Well is drilled at 500' ft. deep with 2 US gpm+. Lot located just outside of Salmon Arm city limits, near 2 golf courses and the Larch Hills Recreation area. As well the LOT is in area D of the CSRD and does not require building permits just build to BC Code Standards. GST applicable on sale. Come build your dream home or buy an investment! (id:6769)