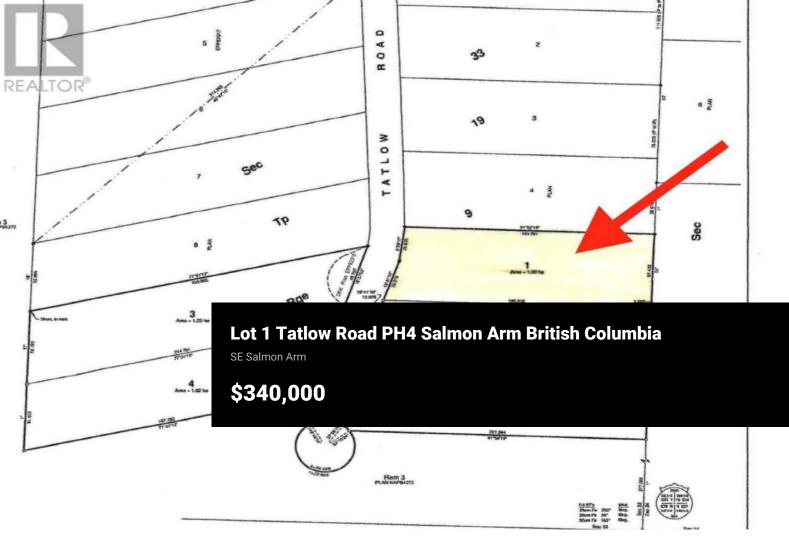

NEW PHASE of Ranchero Heights PH4 - Lot 1 Tatlow Road, Salmon Arm features 2.47 acres with valley & mountain views on a mainly treed lot. Lot assessed and approved for septic system. Well is drilled at 500' ft. deep with 2 US gpm+. Lot located just outside of Salmon Arm city limits, near 2 golf courses and the Larch Hills Recreation area. As well the LOT is in area D of the CSRD and does not require building permits just build to BC Code Standards. GST applicable on sale. Come build your dream home or buy an investment! (id:6769)