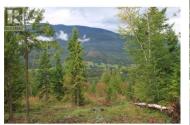

NEW PHASE of Ranchero Heights PH4 - Lot 1 Tatlow Road, Salmon Arm features 2.47 acres with valley & mountain views on a mainly treed lot. Lot assessed and approved for septic system. Well is drilled at 500' ft. deep with 2 US gpm+. Lot located just outside of Salmon Arm city limits, near 2 golf courses and the Larch Hills Recreation area. As well the LOT is in area D of the CSRD and does not require building permits just build to BC Code Standards. GST applicable on sale. Come build your dream home or buy an investment! (id:6769)