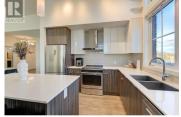

## Heidi Gross

RE/MAX Kelowna

Phone: (250) 801-4276 http://www.heidigross.ca/

today -- and be in your new home by Christmas! (id:6769)

LUXURY PENTHOUSE Stunning bright, open 2 Bed, 2 bath 1024sf corner unit with soaring 12ft ceilings & a huge, covered deck in Urbana at Central Green. Bright south-east exposure overlooks a 5-acre dog-friendly city park. Urbana is a LEED inspired, heritage-style modern design by Meikljohn Architects with a classic facade of red brick architecture and the charm of urban homes. This condo is a rare opportunity to own one of the larger units in the complex. It features stunning spacious open floor plan and 12-foot ceilings with floor to ceiling windows. Loads of upgrades include quartz counters, cheater ensuite, luxurious ensuite with floating underlit double vanity, polished chrome finishes & high-end shower. Bonuses also include a separate LCP storage locker, complimentary bike storage, secured LCP U/G parking, and onsite guest parking. Located in the hub of Kelowna, Urbana sits on a lush 5-acre city park only a 5-minute walk to the lake, close to the downtown cultural district & business hub -- with overhead walkway to downtown). Also walking distance to hospital and Pandosy Village along with well-connected transit even to UBC Okanagan. Pet friendly - no size restrictions. Check out this stunning home