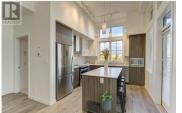

## Heidi Gross

RE/MAX Kelowna

Phone: (250) 801-4276 http://www.heidigross.ca/

today -- and be in your new home by Christmas! (id:6769)

LUXURY PENTHOUSE Stunning bright, open 2 Bed, 2 bath 1024sf corner unit with soaring 12ft ceilings & a huge, covered deck in Urbana at Central Green. Bright south-east exposure overlooks a 5-acre dog-friendly city park. Urbana is a LEED inspired, heritage-style modern design by Meikljohn Architects with a classic facade of red brick architecture and the charm of urban homes. This condo is a rare opportunity to own one of the larger units in the complex. It features stunning spacious open floor plan and 12-foot ceilings with floor to ceiling windows. Loads of upgrades include quartz counters, cheater ensuite, luxurious ensuite with floating underlit double vanity, polished chrome finishes & high-end shower. Bonuses also include a separate LCP storage locker, complimentary bike storage, secured LCP U/G parking, and onsite guest parking. Located in the hub of Kelowna, Urbana sits on a lush 5-acre city park only a 5-minute walk to the lake, close to the downtown cultural district & business hub -- with overhead walkway to downtown). Also walking distance to hospital and Pandosy Village along with well-connected transit even to UBC Okanagan. Pet friendly - no size restrictions. Check out this stunning home