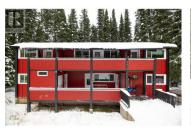

An amazing opportunity to purchase two gems together at a discount price. These two properties are side by side, both located on Pinnacles rd. The 4 plex (Legal Tri-Plex with suite) and the Chalet income generator can be sold together. Please see mls 103283587 (4 Plex) & mls 10328648 (Chalet) for more detailed description. Chalet - Discover the ultimate alpine escape with this beautifully renovated property, offering an unbeatable combination of high revenue potential and low operating costs. This stunning home recently generated approximately \$35,000 in just a few months, making it a lucrative opportunity for investors and vacation-home seekers alike. R1 zoning 4-Plex. Exceptional Income-Generating Investment Opportunity! Seize the chance to own this completely renovated 4-plex, legally designated as a triplex with an additional suite. This property offers a unique blend of modern upgrades and incredible earning potential. Fully rented with reliable long-term tenants through spring, it currently generates a robust rental income of \$6,650 per month, ensuring immediate returns. The property is situated on a medium residential R3-zoned lot, unlocking incredible development opportunities. This zoning permits: Single-family and duplex builds: Up to 20 dwellings. subject to municipal approval). Townhome developments: Up to 40 units. subject to municipal approval). Apartment compl...