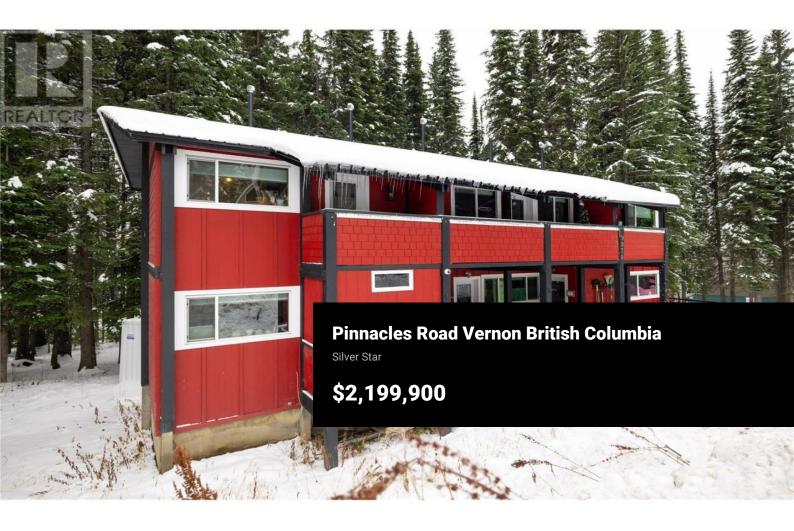

An amazing opportunity to purchase two gems together at a discount price. These two properties are side by side, both located on Pinnacles rd. The 4 plex (Legal Tri-Plex with suite) and the Chalet income generator can be sold together. Please see mls 103283587 (4 Plex) & mls 10328648 (Chalet) for more detailed description. Chalet - Discover the ultimate alpine escape with this beautifully renovated property, offering an unbeatable combination of high revenue potential and low operating costs. This stunning home recently generated approximately \$35,000 in just a few months, making it a lucrative opportunity for investors and vacation-home seekers alike. R1 zoning 4-Plex. Exceptional Income-Generating Investment Opportunity! Seize the chance to own this completely renovated 4-plex, legally designated as a triplex with an additional suite. This property offers a unique blend of modern upgrades and incredible earning potential. Fully rented with reliable long-term tenants through spring, it currently generates a robust rental income of \$6,650 per month, ensuring immediate returns. The property is situated on a medium residential R3-zoned lot, unlocking incredible development opportunities. This zoning permits: Single-family and duplex builds: Up to 20 dwellings. subject to municipal approval). Townhome developments: Up to 40 units. subject to municipal approval). Apartment compl...