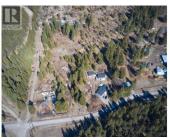

## 5488 Lynes Road PL 2 Falkland British Columbia Salmon Vly / Falkland

5 acres just finished the final stages of being subdivided. Beautiful acreage bordering on the small town of Falkland BC. This 5 acres offers plenty of level building areas and beautiful views. The well has been drilled and is 5 gallons a minute. Enjoy local hiking, snowmobiling, and recreation nearby. On private dead-end street, new driveway and many recent improvements to the property. Purchase price + GST (id:6769)