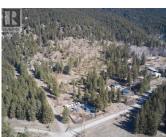

## 5488 Lynes Road PL 2 Falkland British Columbia Salmon Vly / Falkland

5 acres just finished the final stages of being subdivided. Beautiful acreage bordering on the small town of Falkland BC. This 5 acres offers plenty of level building areas and beautiful views. The well has been drilled and is 5 gallons a minute. Enjoy local hiking, snowmobiling, and recreation nearby. On private dead-end street, new driveway and many recent improvements to the property. Purchase price + GST (id:6769)