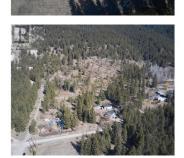

## 5488 Lynes Road PL 2 Falkland British Columbia Salmon Vly / Falkland

5 acres just finished the final stages of being subdivided. Beautiful acreage bordering on the small town of Falkland BC. This 5 acres offers plenty of level building areas and beautiful views. The well has been drilled and is 5 gallons a minute. Enjoy local hiking, snowmobiling, and recreation nearby. On private dead-end street, new driveway and many recent improvements to the property. Purchase price + GST (id:6769)