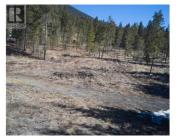

## 5488 Lynes Road PL 2 Falkland British Columbia Salmon Vly / Falkland

5 acres just finished the final stages of being subdivided. Beautiful acreage bordering on the small town of Falkland BC. This 5 acres offers plenty of level building areas and beautiful views. The well has been drilled and is 5 gallons a minute. Enjoy local hiking, snowmobiling, and recreation nearby. On private dead-end street, new driveway and many recent improvements to the property. Purchase price + GST (id:6769)