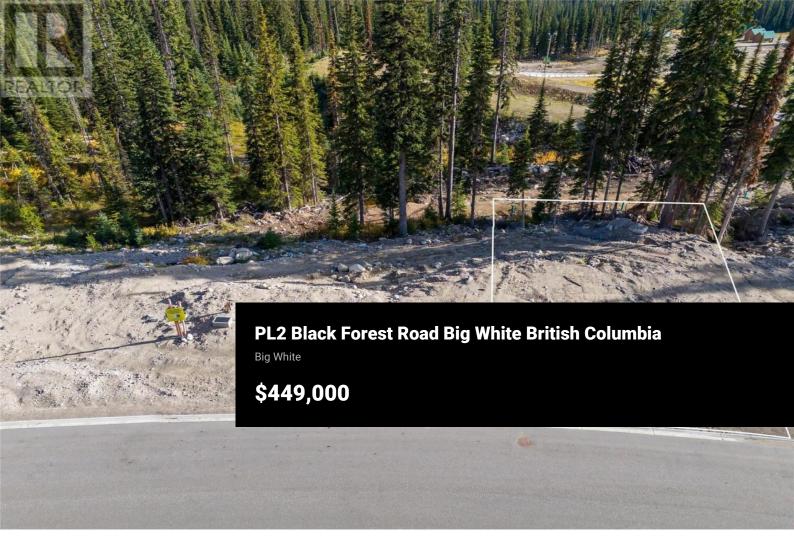

Your chance to build your DREAM 4000+ square foot chalet on an exclusive walk out lot in Black Forest Estates. Bring your own Builder. No rock blasting required! Spectacular views! A truly unique to own a single-family residential land at Big White Ski Resort as there are very few lots available of its kind. True ski in and out to your doorstep. Truly a unique offering: flat driveway and easy access. Ready for your ideas and concepts get ready to enjoy Skiing. Skating, Tubing, Cross Country Skiing, Winter and Summer Hiking, Summer Mountain Biking, Family Activities, Dining, Fireworks, snowshoe trails, etc. Take advantage of the newly expanded accessibility to Big White, with direct flights from Los Angeles, Toronto, and Montreal via Alaska Airlines. Just an hour from YLW, immerse yourself in a winter wonderland renowned for the best snow in North America. Fully exempt from the Foreign Buyer Ban, Foreign Buyers Tax, Speculation Tax, and Short-Term Rental Ban. LIVE WHERE YOU PLAY! (id:6769)