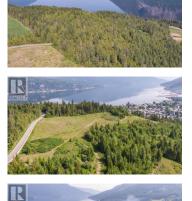

## 6810 Park Hill Road Road PL7 Salmon Arm British Columbia

NE Salmon Arm

R

\$249,000

## Lot lines are approximate and for illustration purposes only

Build your dream home in Park Hill Estates! LOT 7 Amazing opportunity in one on of Salmon Arm's newest subdivisions. With one of the fastest growing communities in BC. Located in a prime location & just a short walk to the only public beach in Salmon Arm. These Freehold Proposed lots are zoned R1. Each lot varies in size and is nicely appointed with amazing views. Non-Stratified property in a desirable area with many lots bordering the Shuswap golf course or city park & four-season trails. There is an abundance of recreation opportunities, which the Shuswap is known for. There is also a public boat launch and full-service marina within a few minutes. A baseball diamond and tons of potential in the vastly growing area of Canoe. Shopping, restaurants & amenities are within a convenient 10-minute drive. Get in on this exciting opportunity! (id:6769)