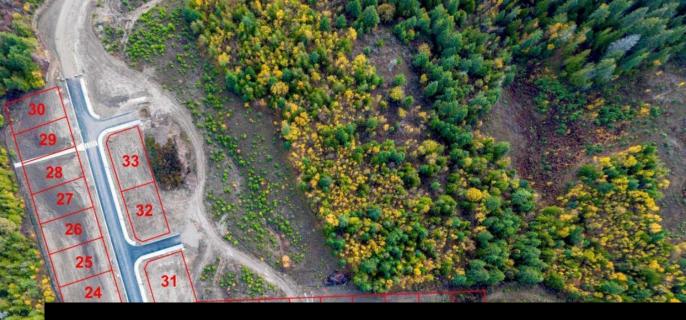

## Lot lines are approximate and for illustration purposes only

Build your dream home in Park Hill Estates! LOT 7 Amazing opportunity in one on of Salmon Arm's newest subdivisions. With one of the fastest growing communities in BC. Located in a prime location & just a short walk to the only public beach in Salmon Arm. These Freehold Proposed lots are zoned R1. Each lot varies in size and is nicely appointed with amazing views. Non-Stratified property in a desirable area with many lots bordering the Shuswap golf course or city park & four-season trails. There is an abundance of recreation opportunities, which the Shuswap is known for. There is also a public boat launch and full-service marina within a few minutes. A baseball diamond and tons of potential in the vastly growing area of Canoe. Shopping, restaurants & amenities are within a convenient 10-minute drive. Get in on this exciting opportunity! (id:6769)