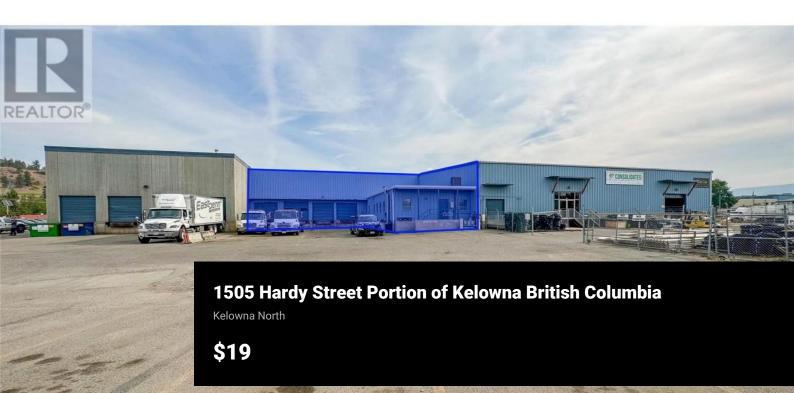

Outstanding opportunity to lease warehouse space in Central Kelowna just off the Harvey Ave/Highway 97 corridor. Totals 4,800 SF of industrial space including warehouse, and office space. 4 individual offices, a large open work area and washrooms. Warehouse space to the back of the unit with 4 dock height loading bays that are street facing. Potential for yard space to the rear at an additional cost. This is a well-established commercial area with neighbouring office, service commercial and light industrial uses. POTENTIAL TO ALSO LEASE UP TO APPROX. 1.65 ACRES OF YARD SPACE. (id:6769)