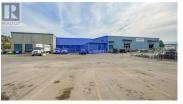

Outstanding opportunity to lease warehouse space in Central Kelowna just off the Harvey Ave/Highway 97 corridor. Totals 4,800 SF of industrial space including warehouse, and office space. 4 individual offices, a large open work area and washrooms. Warehouse space to the back of the unit with 4 dock height loading bays that are street facing. Potential for yard space to the rear at an additional cost. This is a well-established commercial area with neighbouring office, service commercial and light industrial uses. POTENTIAL TO ALSO LEASE UP TO APPROX. 1.65 ACRES OF YARD SPACE. (id:6769)