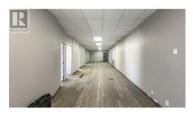

Outstanding opportunity to lease warehouse space in Central Kelowna just off the Harvey Ave/Highway 97 corridor. Totals 4,800 SF of industrial space including warehouse, and office space. 4 individual offices, a large open work area and washrooms. Warehouse space to the back of the unit with 4 dock height loading bays that are street facing. Potential for yard space to the rear at an additional cost. This is a well-established commercial area with neighbouring office, service commercial and light industrial uses. POTENTIAL TO ALSO LEASE UP TO APPROX. 1.65 ACRES OF YARD SPACE. (id:6769)