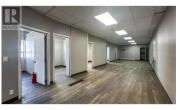

Outstanding opportunity to lease warehouse space in Central Kelowna just off the Harvey Ave/Highway 97 corridor. Totals 4,800 SF of industrial space including warehouse, and office space. 4 individual offices, a large open work area and washrooms. Warehouse space to the back of the unit with 4 dock height loading bays that are street facing. Potential for yard space to the rear at an additional cost. This is a well-established commercial area with neighbouring office, service commercial and light industrial uses. POTENTIAL TO ALSO LEASE UP TO APPROX. 1.65 ACRES OF YARD SPACE. (id:6769)