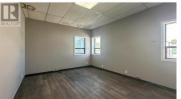

Outstanding opportunity to lease warehouse space in Central Kelowna just off the Harvey Ave/Highway 97 corridor. Totals 4,800 SF of industrial space including warehouse, and office space. 4 individual offices, a large open work area and washrooms. Warehouse space to the back of the unit with 4 dock height loading bays that are street facing. Potential for yard space to the rear at an additional cost. This is a well-established commercial area with neighbouring office, service commercial and light industrial uses. POTENTIAL TO ALSO LEASE UP TO APPROX. 1.65 ACRES OF YARD SPACE. (id:6769)