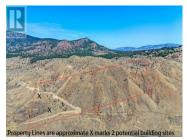

## S1/2 ASHCROFT Road Kamloops British Columbia Cherry Creek/Savona \$299,000

Build Your Dream Home with Panoramic Views. This incredible property, just a short drive to Kamloops Lake, Tobiano Golf, and Juniper Beach Provincial Park, is a rare opportunity to create a sustainable lifestyle with breathtaking views of the Thompson River. With some fantastic building sites available, you'll have plenty of room to build your dream home, a spacious shop, and even go fully solar for energy independence & eliminate the need for a monthly hydro bill! 0.5 gallons per minute, which is perfect for those looking to establish a self-sustaining water system. By installing a 3,000-gallon cistern, you can have it initially filled by a water company and rely on the well to maintain the volume, providing sufficient water for your household needs. This setup ensures you can comfortably live on the property with a consistent water supply while enjoying the privacy and natural beauty of the surroundings. Imagine the possibilities as you take in the stunning landscapes. (id:6769)