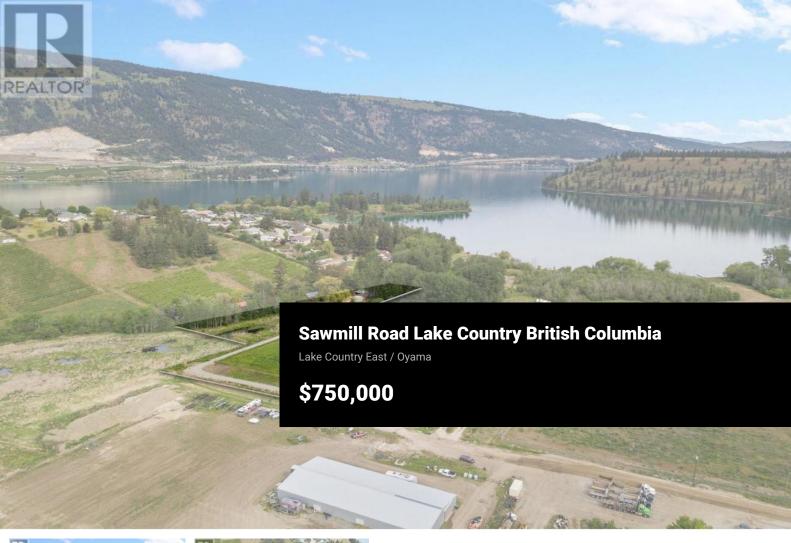

Discover the perfect blend of tranquility and opportunity with this exceptional 4.32-acre property, located just minutes from the pristine shores of Kalamalka Lake. Boasting two separate titles, this versatile land offers endless potential for your dream estate, agricultural pursuits, or investment projects. Enjoy the best of both worlds with serene, rural living while being conveniently close to Kalamalka Lake, known for its stunning turquoise waters and recreational activities. Benefit from the unique advantages of ALR zoning, which allows for various agricultural endeavors. With the potential for two separate building sites, envision your dream home or estate, complete with breathtaking views and ample space for gardens, outbuildings, or recreational areas. Easy access to major roads and nearby amenities, including schools, shopping, and dining, ensures convenience without compromising on the peace and privacy of country living. Utilities are available nearby, simplifying the process of developing the property. Surrounded by the stunning landscapes of the Okanagan Valley, this property offers an unparalleled backdrop for your new home or agricultural venture. This 4.32-acre gem is a rare find, offering the perfect canvas for your aspirations. Don't miss the chance to own a piece of paradise near Kalamalka Lake. Contact us today to explore the possibilities and schedule a ...