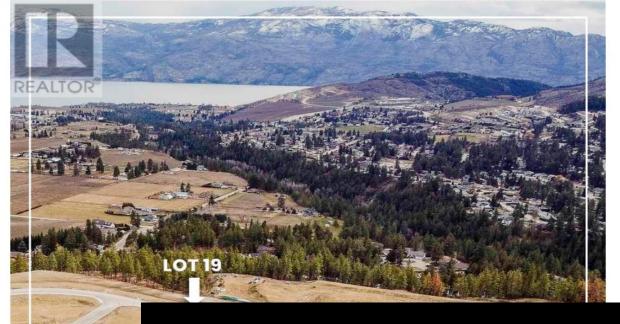

## Scenic Ridge Drive West Kelowna British Columbia Smith Creek

\$369,900

CREEK

R

It's 2020 at Smith Creek West!! For a very limited time, we have rolled back the pricing on our Phase 2 homesites by up to 25%, so don't miss your chance to take advantage of this exciting offer! After many months of design and detail work with our Guidelines consultant, and the City, we are excited to bring you the finest, most diverse and well integrated family homesites in West Kelowna. This exciting new family neighborhood is sure to delight with its spectacular lake, mountain, and rural vistas, easy access and proximity to all the ever expanding amenities of West Kelowna. Designed to integrate well with the native environment, and respect the history of the area, a quiet walk, hiking, mountain biking, and more are all available at your back door. We are confident that you'll something that satisfies your home design preferences, space requirement and budget with the same stunning natural surroundings, neighbourhood focus, easy access, and proximity to the amenities that lead to a very quick "sellout" of the previous phase. This is a walk-out homesite which will accommodate rancher or two story design with walkout basement, with easy and level access. Two year time limit to build, and you can bring your own builder! Subdivision registration anticipated by the end of March 2024. (id:6769)