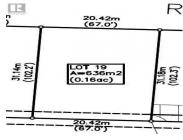

## Scenic Ridge Drive West Kelowna British Columbia Smith Creek

\$369,900

CREEK

R

It's 2020 at Smith Creek West!! For a very limited time, we have rolled back the pricing on our Phase 2 homesites by up to 25%, so don't miss your chance to take advantage of this exciting offer! After many months of design and detail work with our Guidelines consultant, and the City, we are excited to bring you the finest, most diverse and well integrated family homesites in West Kelowna. This exciting new family neighborhood is sure to delight with its spectacular lake, mountain, and rural vistas, easy access and proximity to all the ever expanding amenities of West Kelowna. Designed to integrate well with the native environment, and respect the history of the area, a quiet walk, hiking, mountain biking, and more are all available at your back door. We are confident that you'll something that satisfies your home design preferences, space requirement and budget with the same stunning natural surroundings, neighbourhood focus, easy access, and proximity to the amenities that lead to a very quick "sellout" of the previous phase. This is a walk-out homesite which will accommodate rancher or two story design with walkout basement, with easy and level access. Two year time limit to build, and you can bring your own builder! Subdivision registration anticipated by the end of March 2024. (id:6769)