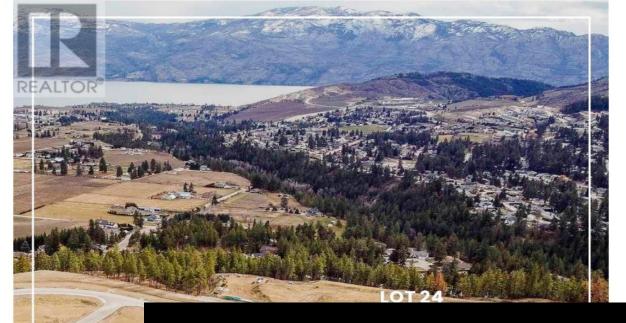

Scenic Ridge Drive West Kelowna British Columbia

\$349,900

CREEK

×

It's 2020 at Smith Creek West!! For a very limited time, we have rolled back the pricing on our Phase 2 homesites by up to 25%, so don't miss your chance to take advantage of this exciting offer! After many months of design and detail work with our Guidelines consultant, and the City, we are excited to bring you the finest, most diverse and well integrated family homesites in West Kelowna. This exciting new family neighborhood is sure to delight with its spectacular lake, mountain, and rural vistas, easy access and proximity to all the ever expanding amenities of West Kelowna. Designed to integrate well with the native environment, and respect the history of the area, a quiet walk, hiking, mountain biking, and more are all available at your back door. We are confident that you'll something that satisfies your home design preferences, space requirement and budget with the same stunning natural surroundings, neighbourhood focus, easy access, and proximity to the amenities that lead to a very quick "sellout" of the previous phase. This is a flat homesite which will accommodate a variety of different home designs, with easy and level access. Two year time limit to build, and you can bring your own builder! Subdivision registration anticipated by the end of March 2024. (id:6769)