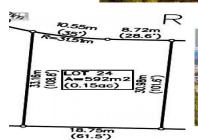

Scenic Ridge Drive West Kelowna British Columbia

\$349,900

CREEK

×

It's 2020 at Smith Creek West!! For a very limited time, we have rolled back the pricing on our Phase 2 homesites by up to 25%, so don't miss your chance to take advantage of this exciting offer! After many months of design and detail work with our Guidelines consultant, and the City, we are excited to bring you the finest, most diverse and well integrated family homesites in West Kelowna. This exciting new family neighborhood is sure to delight with its spectacular lake, mountain, and rural vistas, easy access and proximity to all the ever expanding amenities of West Kelowna. Designed to integrate well with the native environment, and respect the history of the area, a quiet walk, hiking, mountain biking, and more are all available at your back door. We are confident that you'll something that satisfies your home design preferences, space requirement and budget with the same stunning natural surroundings, neighbourhood focus, easy access, and proximity to the amenities that lead to a very quick "sellout" of the previous phase. This is a flat homesite which will accommodate a variety of different home designs, with easy and level access. Two year time limit to build, and you can bring your own builder! Subdivision registration anticipated by the end of March 2024. (id:6769)