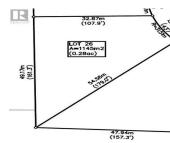

Scenic Ridge Drive West Kelowna British Columbia

\$419,900

CREEK

It's 2020 at Smith Creek West!! For a very limited time, we have rolled back the pricing on our Phase 2 homesites by up to 25%, so don't miss your chance to take advantage of this exciting offer! After many months of design and detail work with our Guidelines consultant, and the City, we are excited to bring you the finest, most diverse and well integrated family homesites in West Kelowna. This exciting new family neighborhood is sure to delight with its spectacular lake, mountain, and rural vistas, easy access and proximity to all the ever expanding amenities of West Kelowna. Designed to integrate well with the native environment, and respect the history of the area, a quiet walk, hiking, mountain biking, and more are all available at your back door. We are confident that you'll something that satisfies your home design preferences, space requirement and budget with the same stunning natural surroundings, neighbourhood focus, easy access, and proximity to the amenities that lead to a very quick "sellout" of the previous phase. This is a flat homesite which will accommodate a variety of different home designs, with easy and level access and a pool sized yard. Two year time limit to build, and you can bring your own builder! Subdivision registration anticipated by the end of March 2024. (id:6769)