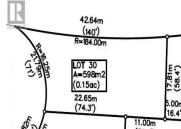

Scenic Ridge Drive West Kelowna British Columbia Smith Creek

\$309,900

CREEK

It's 2020 at Smith Creek West!! For a very limited time, we have rolled back the pricing on our Phase 2 homesites by up to 25%, so don't miss your chance to take advantage of this exciting offer! After many months of design and detail work with our Guidelines consultant, and the City, we are excited to bring you the finest, most diverse and well integrated family homesites in West Kelowna. This exciting new family neighborhood is sure to delight with its spectacular lake, mountain, and rural vistas, easy access and proximity to all the ever expanding amenities of West Kelowna. Designed to integrate well with the native environment, and respect the history of the area, a quiet walk, hiking, mountain biking, and more are all available at your back door. We are confident that you'll something that satisfies your home design preferences, space requirement and budget with the same stunning natural surroundings, neighbourhood focus, easy access, and proximity to the amenities that lead to a very quick "sellout" of the previous phase. This is a flat homesite which will accommodate a variety of different home designs, with easy and level access. Two year time limit to build, and you can bring your own builder! Subdivision registration anticipated by the end of March 2024. (id:6769)