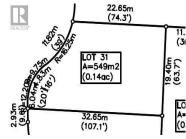

Scenic Ridge Drive West Kelowna British Columbia

\$329,900

CREEK

It's 2020 at Smith Creek West!! For a very limited time, we have rolled back the pricing on our Phase 2 homesites by up to 25%, so don't miss your chance to take advantage of this exciting offer! After many months of design and detail work with our Guidelines consultant, and the City, we are excited to bring you the finest, most diverse and well integrated family homesites in West Kelowna. This exciting new family neighborhood is sure to delight with its spectacular lake, mountain, and rural vistas, easy access and proximity to all the ever expanding amenities of West Kelowna. Designed to integrate well with the native environment, and respect the history of the area, a quiet walk, hiking, mountain biking, and more are all available at your back door. We are confident that you'll something that satisfies your home design preferences, space requirement and budget with the same stunning natural surroundings, neighbourhood focus, easy access, and proximity to the amenities that lead to a very quick "sellout" of the previous phase. This is a flat homesite which will accommodate a variety of different home designs, with easy and level access. Two year time limit to build, and you can bring your own builder! Subdivision registration anticipated by the end of March 2024. (id:6769)