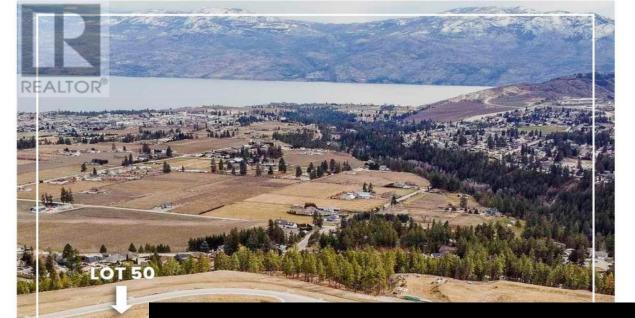

Scenic Ridge Drive West Kelowna British Columbia Smith Creek

\$339,900

SMITH CREEK

It's 2020 at Smith Creek West!! For a very limited time, we have rolled back the pricing on our Phase 2 homesites by up to 25%, so don't miss your chance to take advantage of this exciting offer! After many months of design and detail work with our Guidelines consultant, and the City, we are excited to bring you the finest, most diverse and well integrated family homesites in West Kelowna. This exciting new family neighborhood is sure to delight with its spectacular lake, mountain, and rural vistas, easy access and proximity to all the ever expanding amenities of West Kelowna. Designed to integrate well with the native environment, and respect the history of the area, a quiet walk, hiking, mountain biking, and more are all available at your back door. We are confident that you'll something that satisfies your home design preferences, space requirement and budget with the same stunning natural surroundings, neighbourhood focus, easy access, and proximity to the amenities that lead to a very quick "sellout" of the previous phase. This is a walk-out homesite which will accommodate a variety of different home designs, with easy and level access. Two year time limit to build, and you can bring your own builder! Subdivision registration anticipated by the end of March 2024. (id:6769)