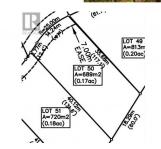

Scenic Ridge Drive West Kelowna British Columbia Smith Creek

\$339,900

SMITH CREEK

It's 2020 at Smith Creek West!! For a very limited time, we have rolled back the pricing on our Phase 2 homesites by up to 25%, so don't miss your chance to take advantage of this exciting offer! After many months of design and detail work with our Guidelines consultant, and the City, we are excited to bring you the finest, most diverse and well integrated family homesites in West Kelowna. This exciting new family neighborhood is sure to delight with its spectacular lake, mountain, and rural vistas, easy access and proximity to all the ever expanding amenities of West Kelowna. Designed to integrate well with the native environment, and respect the history of the area, a quiet walk, hiking, mountain biking, and more are all available at your back door. We are confident that you'll something that satisfies your home design preferences, space requirement and budget with the same stunning natural surroundings, neighbourhood focus, easy access, and proximity to the amenities that lead to a very quick "sellout" of the previous phase. This is a walk-out homesite which will accommodate a variety of different home designs, with easy and level access. Two year time limit to build, and you can bring your own builder! Subdivision registration anticipated by the end of March 2024. (id:6769)