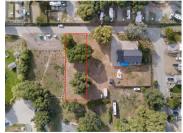

## Seymour Road Lake Country British Columbia Lake Country East / Oyama

\$699,900

This could be the opportunity you are looking for to build your dream home 50m from the lake!!! This 1/4 acre lot is flat, will have all services at lot line and is an easy build. There is almost no traffic on this street as it is a no through road so you know its quiet. It is an ideal location for a peaceful yet active lifestyle. Walk to the lake, cycle to the rail trail, stroll for ice cream in an area of Lake Country that is highly desirable. Beasley park is down the street with a wonderful beach and picnic areas. All this and you are only 5 minutes to the latest shopping, 5 minutes to three great schools and 15 minutes to YLW. Golf, boating, paddle boarding is all super close. If you are thinking of building in McKinley, Lakestone or the Lakes, you owe it to yourself to check out this little piece of heaven at the bottom of Wood Lake. (id:6769)