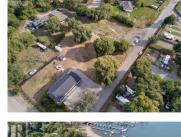

## Seymour Road Lake Country British Columbia Lake Country East / Oyama

\$699,900

This could be the opportunity you are looking for to build your dream home 50m from the lake!!! This 1/4 acre lot is flat, will have all services at lot line and is an easy build. There is almost no traffic on this street as it is a no through road so you know its quiet. It is an ideal location for a peaceful yet active lifestyle. Walk to the lake, cycle to the rail trail, stroll for ice cream in an area of Lake Country that is highly desirable. Beasley park is down the street with a wonderful beach and picnic areas. All this and you are only 5 minutes to the latest shopping, 5 minutes to three great schools and 15 minutes to YLW. Golf, boating, paddle boarding is all super close. If you are thinking of building in McKinley, Lakestone or the Lakes, you owe it to yourself to check out this little piece of heaven at the bottom of Wood Lake. (id:6769)