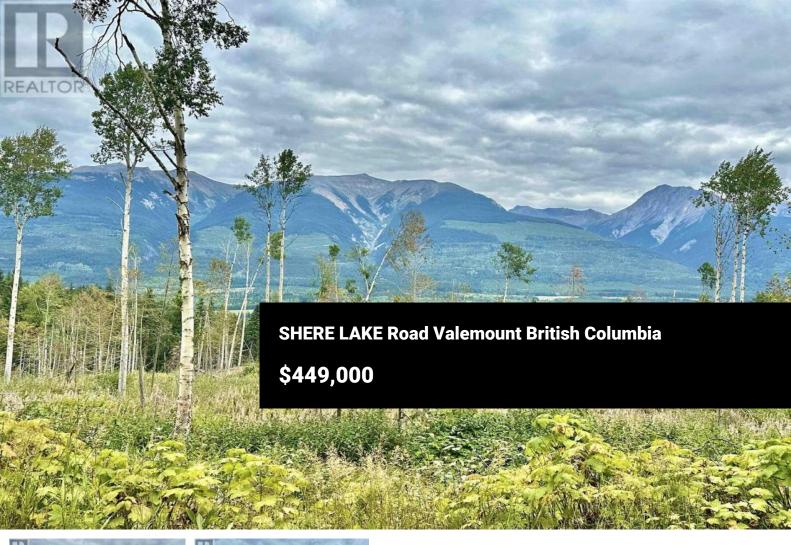

Set on 155 acres of pristine landscape this property offers flat, usable terrain with views of surrounding mountain ranges and the ideal setup for an off-grid lifestyle. Located just 40 minutes from Valemount it provides the perfect balance between seclusion and accessibility. The property's diverse landscape invites hunting, ATVs, hiking, camping and star gazing while both north and south property borders onto crown land. This property gives you views of the Fraser River and is in very close proximity to it. It is also near Shere Lake which is advantagious if you fish. Seasonal creek runs throughout the property. Ideal for a private retreat or a self-sufficient homestead, this land is a true haven for those seeking off-grid living with unparalleled privacy and natural beauty. (id:6769)