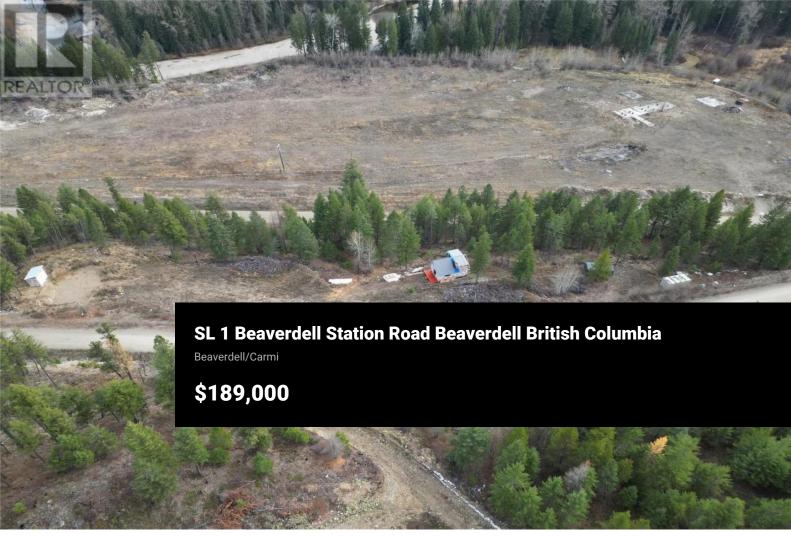

Phone: (778) 855-6784

http://www.okanaganvalley.homes/

Discover your ideal retreat in the picturesque town of Beaverdell, BC. This 2.5acre parcel of land offers the perfect blend of nature, space, and potential. Whether you're seeking a seasonal getaway or a year-round recreational property, this stunning property in the heart of British Columbia's Southern Interior is your perfect canvas. The home is partially built and comes with most of the materials needed to complete the project, including appliances, cabinets, and more--a full list of materials is available. A drilled well is already in place, and an outbuilding is ready for the pump equipment and electrical installation,

adding to the convenience of the setup. With ample room to expand or

this rare opportunity to own a piece of Beaverdell. (id:6769)

customize, this property offers endless possibilities for recreation, investment, or building your dream home in one of BC's most sought-after regions. Enjoy peace, privacy, and natural beauty while still being close to outdoor adventures like hiking, fishing, and winter sports. Beaverdell is an emerging gem offering both tranquility and convenience, just an hour from Kelowna. Don't miss out on