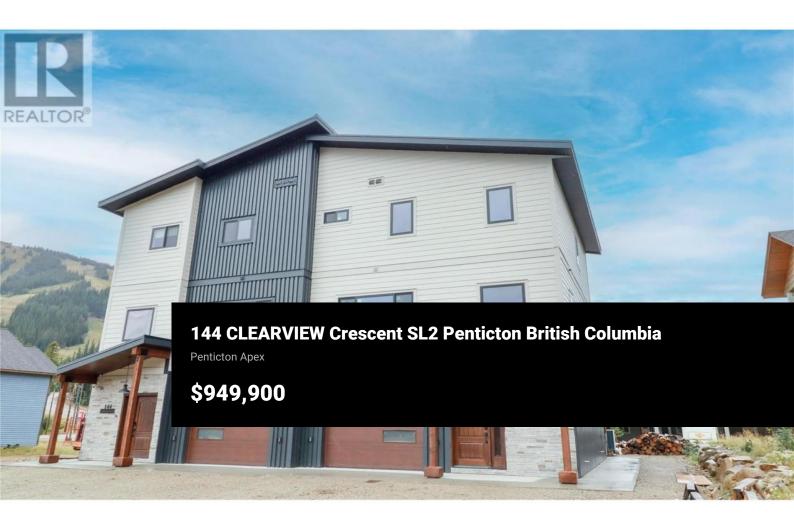

Welcome to your dream home at the stunning Apex Resort! This beautiful brand-new half duplex offers a perfect blend of luxury, comfort, convenience and SHORT TERM RENTAL potential. 3 bedrooms, 4 bathrooms, and over 2200 square feet of living space, this residence is the epitome of modern mountain living. Infloor heating in the first 2 floors of the home adds to the coziness. The main floor is a masterpiece of design, featuring a spacious and well-appointed kitchen that is a delight for any chef. The dining area seamlessly connects to the living room, where a cozy WOOD fireplace creates the perfect ambiance for chilly mountain evenings. This open-concept layout is perfect for both intimate family gatherings and entertaining friends. The lower floor boasts a versatile games room, providing an ideal space for entertainment or relaxation. Accompanied by a 3-piece bathroom, and single car garage this level adds an extra layer of functionality to the home. Venture to the upper floor, where all three bedrooms are thoughtfully arranged. The master bedroom, complete with its own ensuite bathroom, provides a luxurious retreat. The additional two bedrooms offer ample space and comfort for family members or guests. One of the most exciting features of this property is its walkable distance to the ski hill and skating loop. Whether you're an avid skier or simply enjoy the winter wonderla...