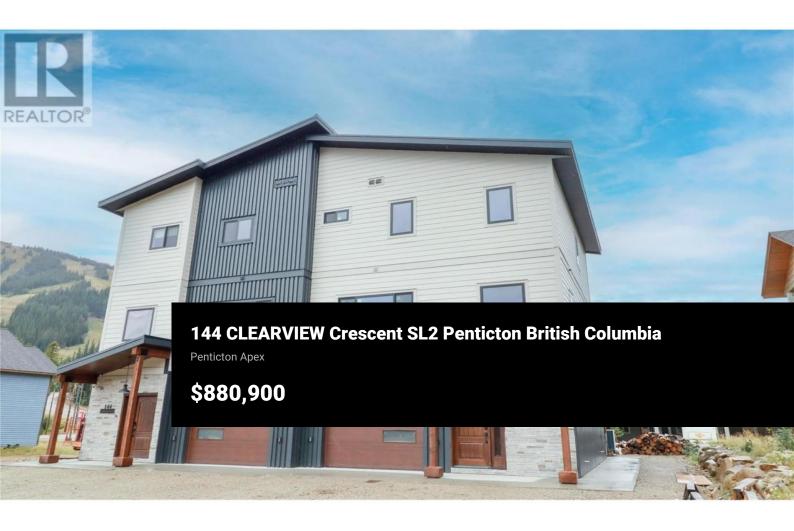

Welcome to your dream home at the stunning Apex Resort! This beautiful brand-new half duplex offers a perfect blend of luxury, comfort, convenience & SHORT TERM RENTAL potential. 4 bedrooms, 4 bathrooms, and over 2200 square feet of living space, this residence is the epitome of modern mountain living. Infloor heating in the first 2 floors of the home adds to the coziness. The main floor is a masterpiece of design, featuring a spacious and well-appointed kitchen that is a delight for any chef. The dining area seamlessly connects to the living room, where a cozy WOOD fireplace creates the perfect ambiance for chilly mountain evenings. This open-concept layout is perfect for both intimate family gatherings and entertaining friends. The lower floor boasts a bedroom area, providing an ideal space for entertainment or relaxation with wet bar and 3-piece bathroom which could be a POTENTIAL STUDIO SUITE. Venture to the upper floor, where all three bedrooms are thoughtfully arranged. The master bedroom, complete with its own ensuite bathroom, provides a luxurious retreat. The additional two bedrooms offer ample space and comfort for family members or guests. Convenient single car garage, great for storage and extra ski gear. One of the most exciting features of this property is its walkable distance to the ski hill and skating loop. Whether you're an avid skier or simply enjoy the w...