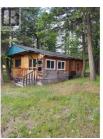

Please call for a detailed information package. Picturesque and relatively flat (1060 - 1080 m elevation) Lakefront property/acreeage. 30 mins to Kamloops. Extremely Private 165 acre property with approx. 1400 ft of waterfront on Scuitto Lake. Good fishing. Some timber on property. Zoning states potential for minimum 20 acre or keep as a private domain. 33 km to Kamloops city centre. Not in the ALR. directions: Just southeast of Kamloops neighborhood Barnhartvale. Just off Highway 1, east of Kamloops. Travel along Barnhartvale Road until you reach the intersection with Robins Range Road. Turn right onto Robins Range Road. Follow Robbins Range Road until the intersection with Campbell Range Road. Turn right onto Campbell Range Road. Follow Campbell Range Road until the intersection with Scuitto Lake Forest Service Road. Turn right onto the Scuitto Lake Forest Service Road. Trvl approx 12 km until arriving at Scuitto lake (id:6769)