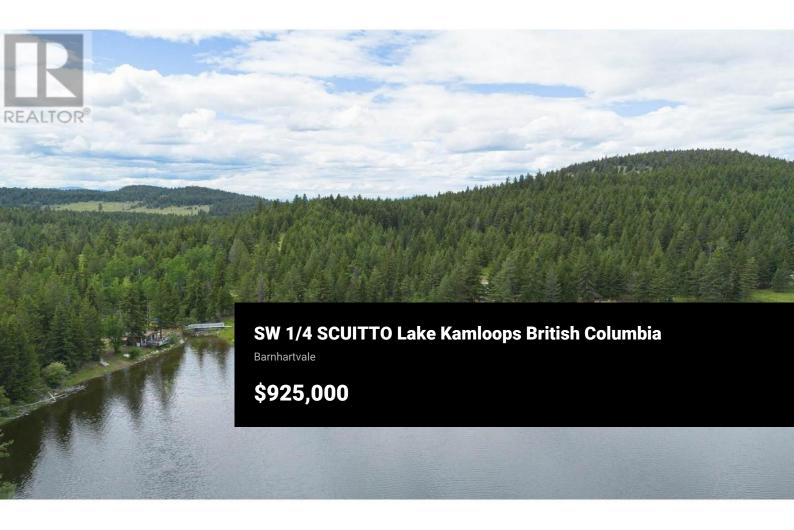

Please call for a detailed information package. Picturesque and relatively flat (1060 - 1080 m elevation) Lakefront property/acreeage. 30 mins to Kamloops. Extremely Private 165 acre property with approx. 1400 ft of waterfront on Scuitto Lake. Good fishing. Some timber on property. Zoning states potential for minimum 20 acre or keep as a private domain. 33 km to Kamloops city centre. Not in the ALR. directions: Just southeast of Kamloops neighborhood Barnhartvale. Just off Highway 1, east of Kamloops. Travel along Barnhartvale Road until you reach the intersection with Robins Range Road. Turn right onto Robins Range Road. Follow Robbins Range Road until the intersection with Campbell Range Road. Turn right onto Campbell Range Road. Follow Campbell Range Road until the intersection with Scuitto Lake Forest Service Road. Turn right onto the Scuitto Lake Forest Service Road. Trvl approx 12 km until arriving at Scuitto lake (id:6769)