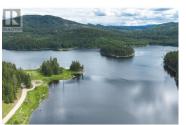

Please call for a detailed information package. Picturesque and relatively flat (1060 - 1080 m elevation) Lakefront property/acreeage. 30 mins to Kamloops. Extremely Private 165 acre property with approx. 1400 ft of waterfront on Scuitto Lake. Good fishing. Some timber on property. Zoning states potential for minimum 20 acre or keep as a private domain. 33 km to Kamloops city centre. Not in the ALR. directions: Just southeast of Kamloops neighborhood Barnhartvale. Just off Highway 1, east of Kamloops. Travel along Barnhartvale Road until you reach the intersection with Robins Range Road. Turn right onto Robins Range Road. Follow Robbins Range Road until the intersection with Campbell Range Road. Turn right onto Campbell Range Road. Follow Campbell Range Road until the intersection with Scuitto Lake Forest Service Road. Turn right onto the Scuitto Lake Forest Service Road. Trvl approx 12 km until arriving at Scuitto lake (id:6769)